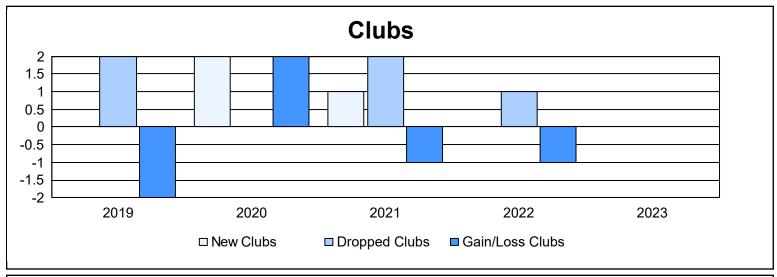

District 20 N As of June 2023 Cumulative

| Year      | New<br>Clubs | Dropped<br>Clubs | Gain/<br>Loss<br>Clubs | New<br>Members | Charter<br>Members | Reinstate<br>Members | Transfer<br>Members | Total<br>Member<br>Added | Total<br>Members<br>Dropped | Gain/<br>Loss<br>Members |
|-----------|--------------|------------------|------------------------|----------------|--------------------|----------------------|---------------------|--------------------------|-----------------------------|--------------------------|
| 2018-2019 | 0            | 2                | -2                     | 99             | 0                  | 6                    | 11                  | 116                      | 147                         | -31                      |
| 2019-2020 | 2            | 0                | 2                      | 71             | 60                 | 8                    | 6                   | 145                      | 120                         | 25                       |
| 2020-2021 | 1            | 2                | -1                     | 102            | 29                 | 14                   | 6                   | 151                      | 167                         | -16                      |
| 2021-2022 | 0            | 1                | -1                     | 126            | 1                  | 8                    | 8                   | 143                      | 157                         | -14                      |
| 2022-2023 | 0            | 0                | 0                      | 125            | 2                  | 5                    | 3                   | 135                      | 176                         | -41                      |
| Average   | 1            | 1                | 0                      | 105            | 18                 | 8                    | 7                   | 138                      | 153                         | -15                      |