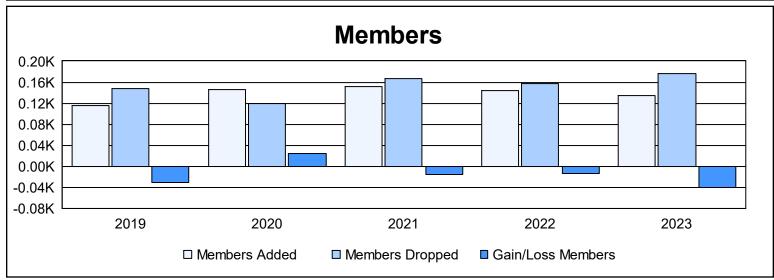

District 20 N As of June 2023 Cumulative

| Year      | New<br>Clubs | Dropped<br>Clubs | Gain/<br>Loss<br>Clubs | New<br>Members | Charter<br>Members | Reinstate<br>Members | Transfer<br>Members | Total<br>Member<br>Added | Total<br>Members<br>Dropped | Gain/<br>Loss<br>Members |
|-----------|--------------|------------------|------------------------|----------------|--------------------|----------------------|---------------------|--------------------------|-----------------------------|--------------------------|
| 2018-2019 | 0            | 2                | -2                     | 99             | 0                  | 6                    | 11                  | 116                      | 147                         | -31                      |
| 2019-2020 | 2            | 0                | 2                      | 71             | 60                 | 8                    | 6                   | 145                      | 120                         | 25                       |
| 2020-2021 | 1            | 2                | -1                     | 102            | 29                 | 14                   | 6                   | 151                      | 167                         | -16                      |
| 2021-2022 | 0            | 1                | -1                     | 126            | 1                  | 8                    | 8                   | 143                      | 157                         | -14                      |
| 2022-2023 | 0            | 0                | 0                      | 125            | 2                  | 5                    | 3                   | 135                      | 176                         | -41                      |
| Average   | 1            | 1                | 0                      | 105            | 18                 | 8                    | 7                   | 138                      | 153                         | -15                      |