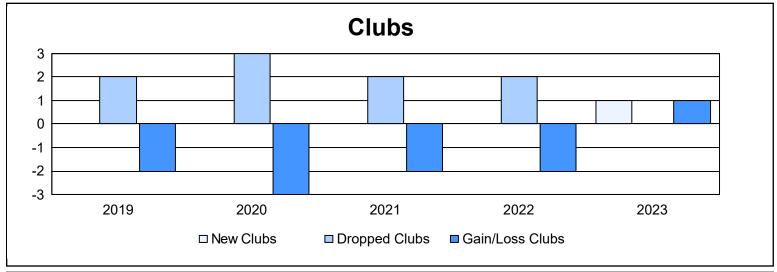

District 20 R1 As of June 2023 Cumulative

| Year      | New<br>Clubs | Dropped<br>Clubs | Gain/<br>Loss<br>Clubs | New<br>Members | Charter<br>Members | Reinstate<br>Members | Transfer<br>Members | Total<br>Member<br>Added | Total<br>Members<br>Dropped | Gain/<br>Loss<br>Members |
|-----------|--------------|------------------|------------------------|----------------|--------------------|----------------------|---------------------|--------------------------|-----------------------------|--------------------------|
| 2018-2019 | 0            | 2                | -2                     | 69             | 30                 | 4                    | 7                   | 110                      | 153                         | -43                      |
| 2019-2020 | 0            | 3                | -3                     | 50             | 0                  | 3                    | 6                   | 59                       | 169                         | -110                     |
| 2020-2021 | 0            | 2                | -2                     | 34             | 2                  | 4                    | 1                   | 41                       | 102                         | -61                      |
| 2021-2022 | 0            | 2                | -2                     | 72             | 0                  | 2                    | 5                   | 79                       | 127                         | -48                      |
| 2022-2023 | 1            | 0                | 1                      | 79             | 26                 | 6                    | 0                   | 111                      | 103                         | 8                        |
| Average   | 0            | 2                | -2                     | 61             | 12                 | 4                    | 4                   | 80                       | 131                         | -51                      |