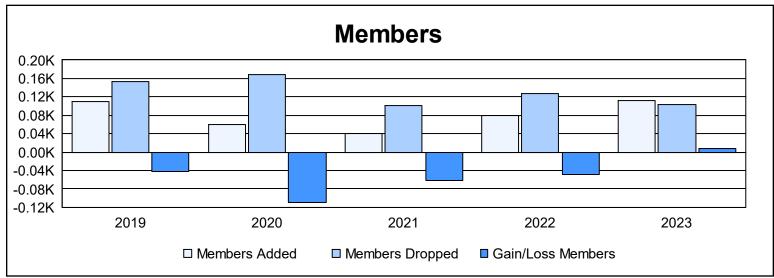

District 20 R1 As of June 2023 Cumulative

| Year      | New<br>Clubs | Dropped<br>Clubs | Gain/<br>Loss<br>Clubs | New<br>Members | Charter<br>Members | Reinstate<br>Members | Transfer<br>Members | Total<br>Member<br>Added | Total<br>Members<br>Dropped | Gain/<br>Loss<br>Members |
|-----------|--------------|------------------|------------------------|----------------|--------------------|----------------------|---------------------|--------------------------|-----------------------------|--------------------------|
| 2018-2019 | 0            | 2                | -2                     | 69             | 30                 | 4                    | 7                   | 110                      | 153                         | -43                      |
| 2019-2020 | 0            | 3                | -3                     | 50             | 0                  | 3                    | 6                   | 59                       | 169                         | -110                     |
| 2020-2021 | 0            | 2                | -2                     | 34             | 2                  | 4                    | 1                   | 41                       | 102                         | -61                      |
| 2021-2022 | 0            | 2                | -2                     | 72             | 0                  | 2                    | 5                   | 79                       | 127                         | -48                      |
| 2022-2023 | 1            | 0                | 1                      | 79             | 26                 | 6                    | 0                   | 111                      | 103                         | 8                        |
| Average   | 0            | 2                | -2                     | 61             | 12                 | 4                    | 4                   | 80                       | 131                         | -51                      |