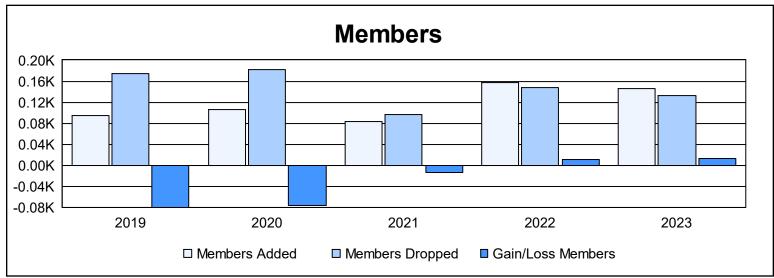

District 20 Y

As of June 2023 Cumulative

| Year      | New<br>Clubs | Dropped<br>Clubs | Gain/<br>Loss<br>Clubs | New<br>Members | Charter<br>Members | Reinstate<br>Members | Transfer<br>Members | Total<br>Member<br>Added | Total<br>Members<br>Dropped | Gain/<br>Loss<br>Members |
|-----------|--------------|------------------|------------------------|----------------|--------------------|----------------------|---------------------|--------------------------|-----------------------------|--------------------------|
| 2018-2019 | 0            | 1                | -1                     | 78             | 0                  | 10                   | 7                   | 95                       | 175                         | -80                      |
| 2019-2020 | 1            | 2                | -1                     | 66             | 24                 | 2                    | 13                  | 105                      | 181                         | -76                      |
| 2020-2021 | 1            | 2                | -1                     | 51             | 29                 | 2                    | 1                   | 83                       | 97                          | -14                      |
| 2021-2022 | 1            | 1                | 0                      | 114            | 37                 | 3                    | 3                   | 157                      | 147                         | 10                       |
| 2022-2023 | 0            | 2                | -2                     | 135            | 0                  | 5                    | 6                   | 146                      | 133                         | 13                       |
| Average   | 1            | 2                | -1                     | 89             | 18                 | 4                    | 6                   | 117                      | 147                         | -29                      |