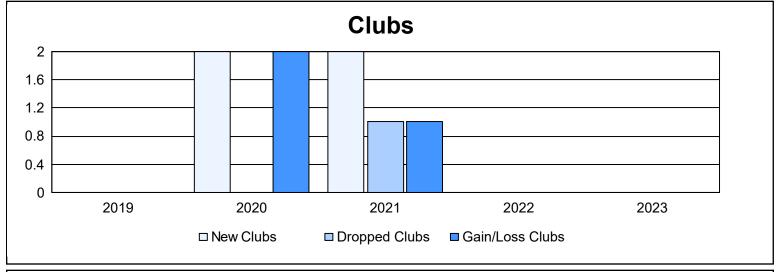

District 201N1 As of June 2023 Cumulative

| Year      | New<br>Clubs | Dropped<br>Clubs | Gain/<br>Loss<br>Clubs | New<br>Members | Charter<br>Members | Reinstate<br>Members | Transfer<br>Members | Total<br>Member<br>Added | Total<br>Members<br>Dropped | Gain/<br>Loss<br>Members |
|-----------|--------------|------------------|------------------------|----------------|--------------------|----------------------|---------------------|--------------------------|-----------------------------|--------------------------|
| 2018-2019 | 0            | 0                | 0                      | 173            | 2                  | 9                    | 18                  | 202                      | 176                         | 26                       |
| 2019-2020 | 2            | 0                | 2                      | 123            | 57                 | 5                    | 8                   | 193                      | 187                         | 6                        |
| 2020-2021 | 2            | 1                | 1                      | 125            | 66                 | 2                    | 20                  | 213                      | 240                         | -27                      |
| 2021-2022 | 0            | 0                | 0                      | 156            | 7                  | 9                    | 17                  | 189                      | 235                         | -46                      |
| 2022-2023 | 0            | 0                | 0                      | 125            | 5                  | 7                    | 35                  | 172                      | 226                         | -54                      |
| Average   | 1            | 0                | 1                      | 140            | 27                 | 6                    | 20                  | 194                      | 213                         | -19                      |