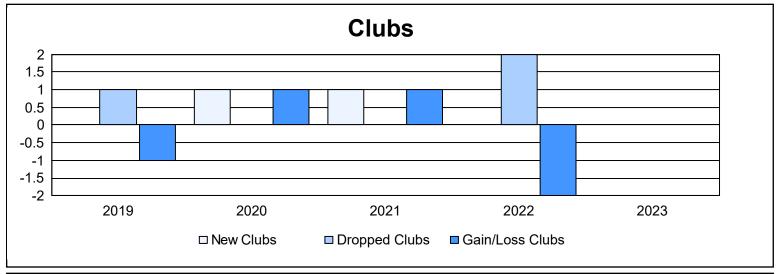

District 201N2 As of June 2023 Cumulative

| Year      | New<br>Clubs | Dropped<br>Clubs | Gain/<br>Loss<br>Clubs | New<br>Members | Charter<br>Members | Reinstate<br>Members | Transfer<br>Members | Total<br>Member<br>Added | Total<br>Members<br>Dropped | Gain/<br>Loss<br>Members |
|-----------|--------------|------------------|------------------------|----------------|--------------------|----------------------|---------------------|--------------------------|-----------------------------|--------------------------|
| 2018-2019 | 0            | 1                | -1                     | 90             | 1                  | 9                    | 10                  | 110                      | 177                         | -67                      |
| 2019-2020 | 1            | 0                | 1                      | 122            | 34                 | 3                    | 8                   | 167                      | 161                         | 6                        |
| 2020-2021 | 1            | 0                | 1                      | 159            | 31                 | 6                    | 18                  | 214                      | 180                         | 34                       |
| 2021-2022 | 0            | 2                | -2                     | 88             | 7                  | 8                    | 36                  | 139                      | 240                         | -101                     |
| 2022-2023 | 0            | 0                | 0                      | 111            | 2                  | 12                   | 13                  | 138                      | 180                         | -42                      |
| Average   | 0            | 1                | 0                      | 114            | 15                 | 8                    | 17                  | 154                      | 188                         | -34                      |