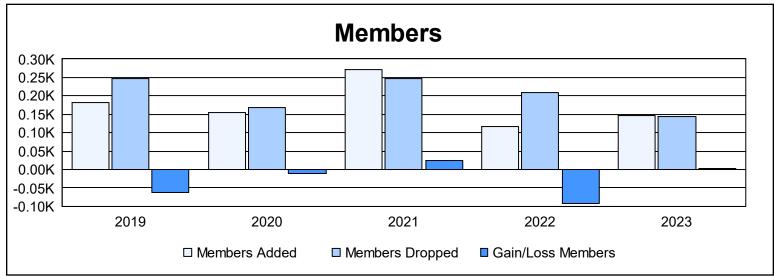

District 201Q2 As of June 2023 Cumulative

| Year      | New<br>Clubs | Dropped<br>Clubs | Gain/<br>Loss<br>Clubs | New<br>Members | Charter<br>Members | Reinstate<br>Members | Transfer<br>Members | Total<br>Member<br>Added | Total<br>Members<br>Dropped | Gain/<br>Loss<br>Members |
|-----------|--------------|------------------|------------------------|----------------|--------------------|----------------------|---------------------|--------------------------|-----------------------------|--------------------------|
| 2018-2019 | 1            | 3                | -2                     | 131            | 27                 | 8                    | 17                  | 183                      | 246                         | -63                      |
| 2019-2020 | 1            | 1                | 0                      | 83             | 17                 | 35                   | 20                  | 155                      | 167                         | -12                      |
| 2020-2021 | 6            | 4                | 2                      | 130            | 102                | 8                    | 32                  | 272                      | 247                         | 25                       |
| 2021-2022 | 0            | 0                | 0                      | 89             | 5                  | 10                   | 14                  | 118                      | 210                         | -92                      |
| 2022-2023 | 0            | 2                | -2                     | 118            | 2                  | 7                    | 19                  | 146                      | 144                         | 2                        |
| Average   | 2            | 2                | 0                      | 110            | 31                 | 14                   | 20                  | 175                      | 203                         | -28                      |