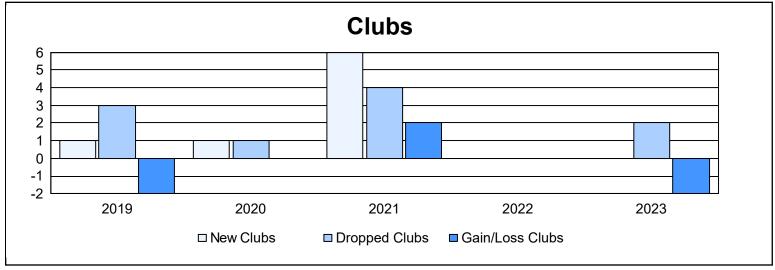

District 201Q2 As of June 2023 Cumulative

| Year      | New<br>Clubs | Dropped<br>Clubs | Gain/<br>Loss<br>Clubs | New<br>Members | Charter<br>Members | Reinstate<br>Members | Transfer<br>Members | Total<br>Member<br>Added | Total<br>Members<br>Dropped | Gain/<br>Loss<br>Members |
|-----------|--------------|------------------|------------------------|----------------|--------------------|----------------------|---------------------|--------------------------|-----------------------------|--------------------------|
| 2018-2019 | 1            | 3                | -2                     | 131            | 27                 | 8                    | 17                  | 183                      | 246                         | -63                      |
| 2019-2020 | 1            | 1                | 0                      | 83             | 17                 | 35                   | 20                  | 155                      | 167                         | -12                      |
| 2020-2021 | 6            | 4                | 2                      | 130            | 102                | 8                    | 32                  | 272                      | 247                         | 25                       |
| 2021-2022 | 0            | 0                | 0                      | 89             | 5                  | 10                   | 14                  | 118                      | 210                         | -92                      |
| 2022-2023 | 0            | 2                | -2                     | 118            | 2                  | 7                    | 19                  | 146                      | 144                         | 2                        |
| Average   | 2            | 2                | 0                      | 110            | 31                 | 14                   | 20                  | 175                      | 203                         | -28                      |