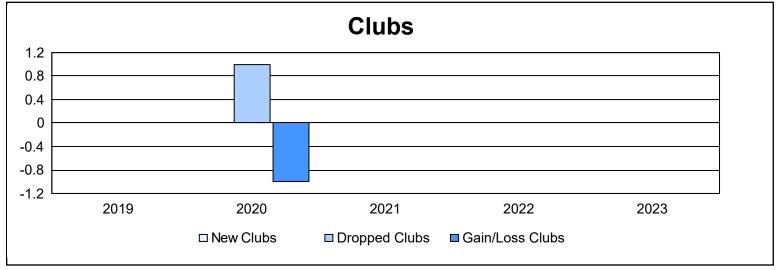

District 201T1 As of June 2023 Cumulative

| Year      | New<br>Clubs | Dropped<br>Clubs | Gain/<br>Loss<br>Clubs | New<br>Members | Charter<br>Members | Reinstate<br>Members | Transfer<br>Members | Total<br>Member<br>Added | Total<br>Members<br>Dropped | Gain/<br>Loss<br>Members |
|-----------|--------------|------------------|------------------------|----------------|--------------------|----------------------|---------------------|--------------------------|-----------------------------|--------------------------|
| 2018-2019 | 0            | 0                | 0                      | 119            | 0                  | 8                    | 12                  | 139                      | 160                         | -21                      |
| 2019-2020 | 0            | 1                | -1                     | 69             | 1                  | 3                    | 3                   | 76                       | 150                         | -74                      |
| 2020-2021 | 0            | 0                | 0                      | 74             | 0                  | 6                    | 10                  | 90                       | 168                         | -78                      |
| 2021-2022 | 0            | 0                | 0                      | 91             | 0                  | 4                    | 5                   | 100                      | 158                         | -58                      |
| 2022-2023 | 0            | 0                | 0                      | 94             | 0                  | 4                    | 19                  | 117                      | 106                         | 11                       |
| Average   | 0            | 0                | 0                      | 89             | 0                  | 5                    | 10                  | 104                      | 148                         | -44                      |