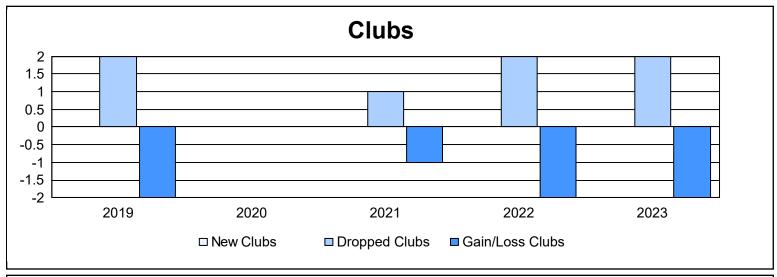

District 201V2 As of June 2023 Cumulative

| Year      | New<br>Clubs | Dropped<br>Clubs | Gain/<br>Loss<br>Clubs | New<br>Members | Charter<br>Members | Reinstate<br>Members | Transfer<br>Members | Total<br>Member<br>Added | Total<br>Members<br>Dropped | Gain/<br>Loss<br>Members |
|-----------|--------------|------------------|------------------------|----------------|--------------------|----------------------|---------------------|--------------------------|-----------------------------|--------------------------|
| 2018-2019 | 0            | 2                | -2                     | 123            | 3                  | 6                    | 19                  | 151                      | 232                         | -81                      |
| 2019-2020 | 0            | 0                | 0                      | 85             | 1                  | 3                    | 19                  | 108                      | 191                         | -83                      |
| 2020-2021 | 0            | 1                | -1                     | 87             | 1                  | 8                    | 11                  | 107                      | 166                         | -59                      |
| 2021-2022 | 0            | 2                | -2                     | 101            | 1                  | 7                    | 20                  | 129                      | 193                         | -64                      |
| 2022-2023 | 0            | 2                | -2                     | 151            | 1                  | 2                    | 15                  | 169                      | 173                         | -4                       |
| Average   | 0            | 1                | -1                     | 109            | 1                  | 5                    | 17                  | 133                      | 191                         | -58                      |