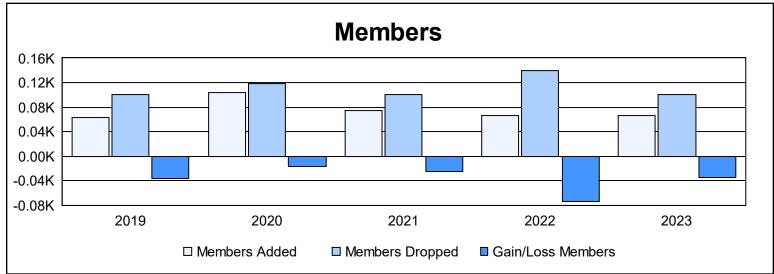

District 202 D As of June 2023 Cumulative

| Year      | New<br>Clubs | Dropped<br>Clubs | Gain/<br>Loss<br>Clubs | New<br>Members | Charter<br>Members | Reinstate<br>Members | Transfer<br>Members | Total<br>Member<br>Added | Total<br>Members<br>Dropped | Gain/<br>Loss<br>Members |
|-----------|--------------|------------------|------------------------|----------------|--------------------|----------------------|---------------------|--------------------------|-----------------------------|--------------------------|
| 2018-2019 | 0            | 0                | 0                      | 57             | 2                  | 0                    | 4                   | 63                       | 100                         | -37                      |
| 2019-2020 | 1            | 0                | 1                      | 69             | 23                 | 1                    | 10                  | 103                      | 119                         | -16                      |
| 2020-2021 | 0            | 2                | -2                     | 67             | 0                  | 2                    | 6                   | 75                       | 100                         | -25                      |
| 2021-2022 | 0            | 2                | -2                     | 53             | 2                  | 0                    | 11                  | 66                       | 139                         | -73                      |
| 2022-2023 | 0            | 1                | -1                     | 55             | 2                  | 0                    | 9                   | 66                       | 100                         | -34                      |
| Average   | 0            | 1                | -1                     | 60             | 6                  | 1                    | 8                   | 75                       | 112                         | -37                      |