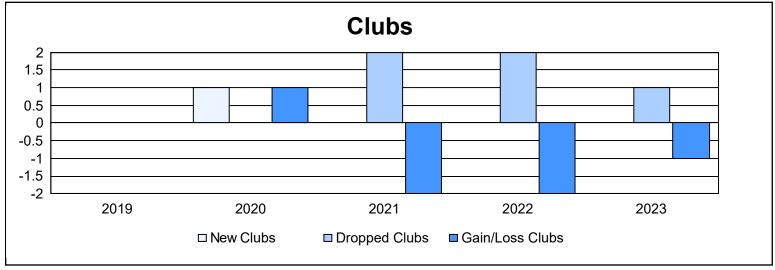

District 202 D As of June 2023 Cumulative

| Year      | New<br>Clubs | Dropped<br>Clubs | Gain/<br>Loss<br>Clubs | New<br>Members | Charter<br>Members | Reinstate<br>Members | Transfer<br>Members | Total<br>Member<br>Added | Total<br>Members<br>Dropped | Gain/<br>Loss<br>Members |
|-----------|--------------|------------------|------------------------|----------------|--------------------|----------------------|---------------------|--------------------------|-----------------------------|--------------------------|
| 2018-2019 | 0            | 0                | 0                      | 57             | 2                  | 0                    | 4                   | 63                       | 100                         | -37                      |
| 2019-2020 | 1            | 0                | 1                      | 69             | 23                 | 1                    | 10                  | 103                      | 119                         | -16                      |
| 2020-2021 | 0            | 2                | -2                     | 67             | 0                  | 2                    | 6                   | 75                       | 100                         | -25                      |
| 2021-2022 | 0            | 2                | -2                     | 53             | 2                  | 0                    | 11                  | 66                       | 139                         | -73                      |
| 2022-2023 | 0            | 1                | -1                     | 55             | 2                  | 0                    | 9                   | 66                       | 100                         | -34                      |
| Average   | 0            | 1                | -1                     | 60             | 6                  | 1                    | 8                   | 75                       | 112                         | -37                      |