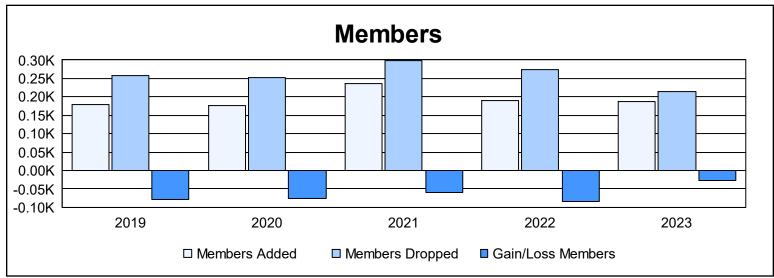

District 21 S

As of June 2023 Cumulative

| Year      | New<br>Clubs | Dropped<br>Clubs | Gain/<br>Loss<br>Clubs | New<br>Members | Charter<br>Members | Reinstate<br>Members | Transfer<br>Members | Total<br>Member<br>Added | Total<br>Members<br>Dropped | Gain/<br>Loss<br>Members |
|-----------|--------------|------------------|------------------------|----------------|--------------------|----------------------|---------------------|--------------------------|-----------------------------|--------------------------|
| 2018-2019 | 0            | 0                | 0                      | 130            | 1                  | 21                   | 27                  | 179                      | 259                         | -80                      |
| 2019-2020 | 0            | 1                | -1                     | 134            | 6                  | 20                   | 17                  | 177                      | 253                         | -76                      |
| 2020-2021 | 1            | 0                | 1                      | 143            | 52                 | 32                   | 10                  | 237                      | 298                         | -61                      |
| 2021-2022 | 0            | 2                | -2                     | 138            | 5                  | 28                   | 18                  | 189                      | 273                         | -84                      |
| 2022-2023 | 1            | 2                | -1                     | 138            | 25                 | 14                   | 11                  | 188                      | 214                         | -26                      |
| Average   | 0            | 1                | -1                     | 137            | 18                 | 23                   | 17                  | 194                      | 259                         | -65                      |