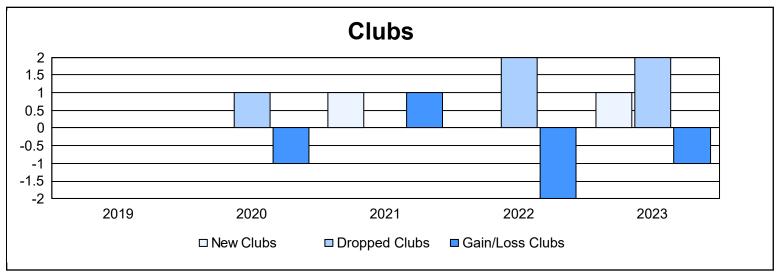

District 21 S

As of June 2023 Cumulative

| Year      | New<br>Clubs | Dropped<br>Clubs | Gain/<br>Loss<br>Clubs | New<br>Members | Charter<br>Members | Reinstate<br>Members | Transfer<br>Members | Total<br>Member<br>Added | Total<br>Members<br>Dropped | Gain/<br>Loss<br>Members |
|-----------|--------------|------------------|------------------------|----------------|--------------------|----------------------|---------------------|--------------------------|-----------------------------|--------------------------|
| 2018-2019 | 0            | 0                | 0                      | 130            | 1                  | 21                   | 27                  | 179                      | 259                         | -80                      |
| 2019-2020 | 0            | 1                | -1                     | 134            | 6                  | 20                   | 17                  | 177                      | 253                         | -76                      |
| 2020-2021 | 1            | 0                | 1                      | 143            | 52                 | 32                   | 10                  | 237                      | 298                         | -61                      |
| 2021-2022 | 0            | 2                | -2                     | 138            | 5                  | 28                   | 18                  | 189                      | 273                         | -84                      |
| 2022-2023 | 1            | 2                | -1                     | 138            | 25                 | 14                   | 11                  | 188                      | 214                         | -26                      |
| Average   | 0            | 1                | -1                     | 137            | 18                 | 23                   | 17                  | 194                      | 259                         | -65                      |