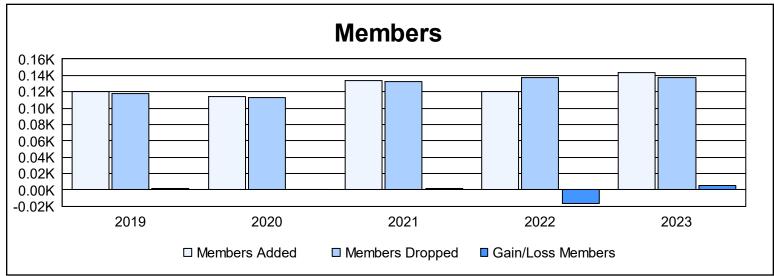

District 22 B As of June 2023 Cumulative

| Year      | New<br>Clubs | Dropped<br>Clubs | Gain/<br>Loss<br>Clubs | New<br>Members | Charter<br>Members | Reinstate<br>Members | Transfer<br>Members | Total<br>Member<br>Added | Total<br>Members<br>Dropped | Gain/<br>Loss<br>Members |
|-----------|--------------|------------------|------------------------|----------------|--------------------|----------------------|---------------------|--------------------------|-----------------------------|--------------------------|
| 2018-2019 | 0            | 1                | -1                     | 117            | 0                  | 0                    | 3                   | 120                      | 118                         | 2                        |
| 2019-2020 | 1            | 1                | 0                      | 88             | 21                 | 3                    | 2                   | 114                      | 113                         | 1                        |
| 2020-2021 | 2            | 0                | 2                      | 62             | 63                 | 3                    | 6                   | 134                      | 132                         | 2                        |
| 2021-2022 | 0            | 0                | 0                      | 112            | 2                  | 4                    | 2                   | 120                      | 137                         | -17                      |
| 2022-2023 | 0            | 1                | -1                     | 120            | 12                 | 4                    | 7                   | 143                      | 137                         | 6                        |
| Average   | 1            | 1                | 0                      | 100            | 20                 | 3                    | 4                   | 126                      | 127                         | -1                       |