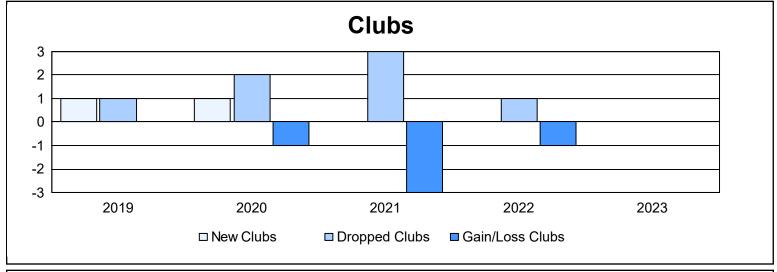

District 22 W As of June 2023 Cumulative

| Year      | New<br>Clubs | Dropped<br>Clubs | Gain/<br>Loss<br>Clubs | New<br>Members | Charter<br>Members | Reinstate<br>Members | Transfer<br>Members | Total<br>Member<br>Added | Total<br>Members<br>Dropped | Gain/<br>Loss<br>Members |
|-----------|--------------|------------------|------------------------|----------------|--------------------|----------------------|---------------------|--------------------------|-----------------------------|--------------------------|
| 2018-2019 | 1            | 1                | 0                      | 114            | 26                 | 8                    | 16                  | 164                      | 202                         | -38                      |
| 2019-2020 | 1            | 2                | -1                     | 80             | 41                 | 2                    | 16                  | 139                      | 198                         | -59                      |
| 2020-2021 | 0            | 3                | -3                     | 78             | 11                 | 7                    | 9                   | 105                      | 252                         | -147                     |
| 2021-2022 | 0            | 1                | -1                     | 164            | 1                  | 7                    | 6                   | 178                      | 169                         | 9                        |
| 2022-2023 | 0            | 0                | 0                      | 110            | 2                  | 7                    | 7                   | 126                      | 169                         | -43                      |
| Average   | 0            | 1                | -1                     | 109            | 16                 | 6                    | 11                  | 142                      | 198                         | -56                      |