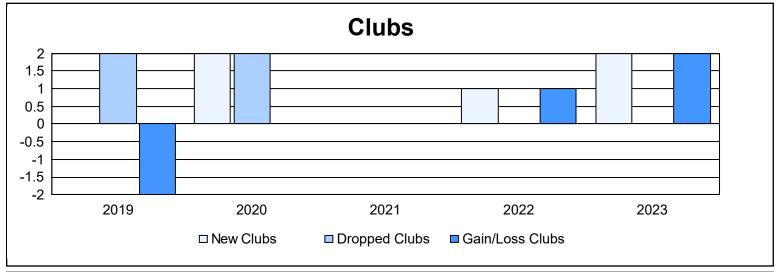

District 23 B As of June 2023 Cumulative

| Year      | New<br>Clubs | Dropped<br>Clubs | Gain/<br>Loss<br>Clubs | New<br>Members | Charter<br>Members | Reinstate<br>Members | Transfer<br>Members | Total<br>Member<br>Added | Total<br>Members<br>Dropped | Gain/<br>Loss<br>Members |
|-----------|--------------|------------------|------------------------|----------------|--------------------|----------------------|---------------------|--------------------------|-----------------------------|--------------------------|
| 2018-2019 | 0            | 2                | -2                     | 127            | 5                  | 4                    | 3                   | 139                      | 294                         | -155                     |
| 2019-2020 | 2            | 2                | 0                      | 160            | 58                 | 4                    | 8                   | 230                      | 228                         | 2                        |
| 2020-2021 | 0            | 0                | 0                      | 147            | 2                  | 5                    | 8                   | 162                      | 152                         | 10                       |
| 2021-2022 | 1            | 0                | 1                      | 188            | 20                 | 9                    | 10                  | 227                      | 185                         | 42                       |
| 2022-2023 | 2            | 0                | 2                      | 153            | 63                 | 4                    | 7                   | 227                      | 206                         | 21                       |
| Average   | 1            | 1                | 0                      | 155            | 30                 | 5                    | 7                   | 197                      | 213                         | -16                      |