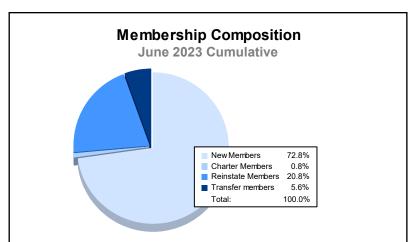

District 25 C

As of June 2023 Cumulative

| Year      | New<br>Clubs | Dropped<br>Clubs | Gain/<br>Loss<br>Clubs | New<br>Members | Charter<br>Members | Reinstate<br>Members | Transfer<br>Members | Total<br>Member<br>Added | Total<br>Members<br>Dropped | Gain/<br>Loss<br>Members |
|-----------|--------------|------------------|------------------------|----------------|--------------------|----------------------|---------------------|--------------------------|-----------------------------|--------------------------|
| 2018-2019 | 0            | 0                | 0                      | 114            | 0                  | 6                    | 5                   | 125                      | 138                         | -13                      |
| 2019-2020 | 0            | 1                | -1                     | 85             | 2                  | 7                    | 6                   | 100                      | 146                         | -46                      |
| 2020-2021 | 0            | 0                | 0                      | 84             | 0                  | 15                   | 5                   | 104                      | 159                         | -55                      |
| 2021-2022 | 0            | 1                | -1                     | 122            | 0                  | 8                    | 7                   | 137                      | 136                         | 1                        |
| 2022-2023 | 0            | 2                | -2                     | 91             | 1                  | 26                   | 7                   | 125                      | 162                         | -37                      |
| Average   | 0            | 1                | -1                     | 99             | 1                  | 12                   | 6                   | 118                      | 148                         | -30                      |