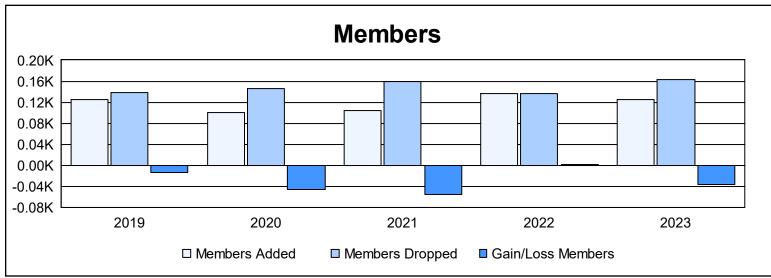

District 25 C

As of June 2023 Cumulative

| Year      | New<br>Clubs | Dropped<br>Clubs | Gain/<br>Loss<br>Clubs | New<br>Members | Charter<br>Members | Reinstate<br>Members | Transfer<br>Members | Total<br>Member<br>Added | Total<br>Members<br>Dropped | Gain/<br>Loss<br>Members |
|-----------|--------------|------------------|------------------------|----------------|--------------------|----------------------|---------------------|--------------------------|-----------------------------|--------------------------|
| 2018-2019 | 0            | 0                | 0                      | 114            | 0                  | 6                    | 5                   | 125                      | 138                         | -13                      |
| 2019-2020 | 0            | 1                | -1                     | 85             | 2                  | 7                    | 6                   | 100                      | 146                         | -46                      |
| 2020-2021 | 0            | 0                | 0                      | 84             | 0                  | 15                   | 5                   | 104                      | 159                         | -55                      |
| 2021-2022 | 0            | 1                | -1                     | 122            | 0                  | 8                    | 7                   | 137                      | 136                         | 1                        |
| 2022-2023 | 0            | 2                | -2                     | 91             | 1                  | 26                   | 7                   | 125                      | 162                         | -37                      |
| Average   | 0            | 1                | -1                     | 99             | 1                  | 12                   | 6                   | 118                      | 148                         | -30                      |