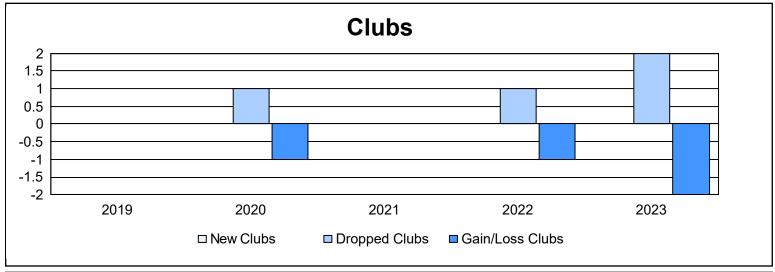

District 25 C

As of June 2023 Cumulative

| Year      | New<br>Clubs | Dropped<br>Clubs | Gain/<br>Loss<br>Clubs | New<br>Members | Charter<br>Members | Reinstate<br>Members | Transfer<br>Members | Total<br>Member<br>Added | Total<br>Members<br>Dropped | Gain/<br>Loss<br>Members |
|-----------|--------------|------------------|------------------------|----------------|--------------------|----------------------|---------------------|--------------------------|-----------------------------|--------------------------|
| 2018-2019 | 0            | 0                | 0                      | 114            | 0                  | 6                    | 5                   | 125                      | 138                         | -13                      |
| 2019-2020 | 0            | 1                | -1                     | 85             | 2                  | 7                    | 6                   | 100                      | 146                         | -46                      |
| 2020-2021 | 0            | 0                | 0                      | 84             | 0                  | 15                   | 5                   | 104                      | 159                         | -55                      |
| 2021-2022 | 0            | 1                | -1                     | 122            | 0                  | 8                    | 7                   | 137                      | 136                         | 1                        |
| 2022-2023 | 0            | 2                | -2                     | 91             | 1                  | 26                   | 7                   | 125                      | 162                         | -37                      |
| Average   | 0            | 1                | -1                     | 99             | 1                  | 12                   | 6                   | 118                      | 148                         | -30                      |