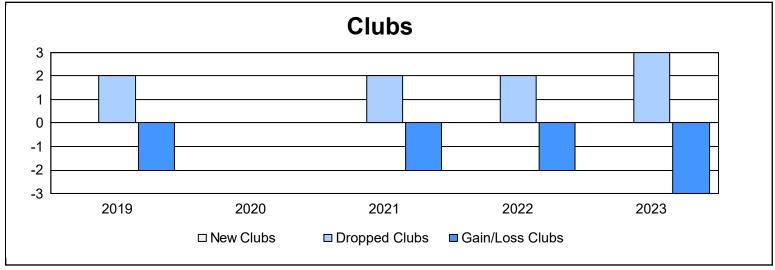

District 25 D

As of June 2023 Cumulative

| Year      | New<br>Clubs | Dropped<br>Clubs | Gain/<br>Loss<br>Clubs | New<br>Members | Charter<br>Members | Reinstate<br>Members | Transfer<br>Members | Total<br>Member<br>Added | Total<br>Members<br>Dropped | Gain/<br>Loss<br>Members |
|-----------|--------------|------------------|------------------------|----------------|--------------------|----------------------|---------------------|--------------------------|-----------------------------|--------------------------|
| 2018-2019 | 0            | 2                | -2                     | 107            | 0                  | 8                    | 5                   | 120                      | 136                         | -16                      |
| 2019-2020 | 0            | 0                | 0                      | 90             | 0                  | 3                    | 9                   | 102                      | 136                         | -34                      |
| 2020-2021 | 0            | 2                | -2                     | 90             | 1                  | 2                    | 4                   | 97                       | 114                         | -17                      |
| 2021-2022 | 0            | 2                | -2                     | 96             | 0                  | 2                    | 2                   | 100                      | 134                         | -34                      |
| 2022-2023 | 0            | 3                | -3                     | 102            | 0                  | 8                    | 6                   | 116                      | 147                         | -31                      |
| Average   | 0            | 2                | -2                     | 97             | 0                  | 5                    | 5                   | 107                      | 133                         | -26                      |