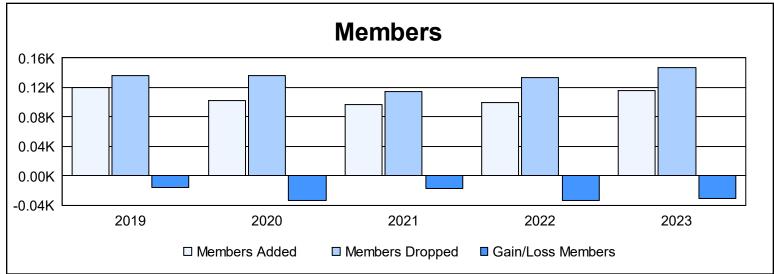

District 25 D

As of June 2023 Cumulative

| Year      | New<br>Clubs | Dropped<br>Clubs | Gain/<br>Loss<br>Clubs | New<br>Members | Charter<br>Members | Reinstate<br>Members | Transfer<br>Members | Total<br>Member<br>Added | Total<br>Members<br>Dropped | Gain/<br>Loss<br>Members |
|-----------|--------------|------------------|------------------------|----------------|--------------------|----------------------|---------------------|--------------------------|-----------------------------|--------------------------|
| 2018-2019 | 0            | 2                | -2                     | 107            | 0                  | 8                    | 5                   | 120                      | 136                         | -16                      |
| 2019-2020 | 0            | 0                | 0                      | 90             | 0                  | 3                    | 9                   | 102                      | 136                         | -34                      |
| 2020-2021 | 0            | 2                | -2                     | 90             | 1                  | 2                    | 4                   | 97                       | 114                         | -17                      |
| 2021-2022 | 0            | 2                | -2                     | 96             | 0                  | 2                    | 2                   | 100                      | 134                         | -34                      |
| 2022-2023 | 0            | 3                | -3                     | 102            | 0                  | 8                    | 6                   | 116                      | 147                         | -31                      |
| Average   | 0            | 2                | -2                     | 97             | 0                  | 5                    | 5                   | 107                      | 133                         | -26                      |