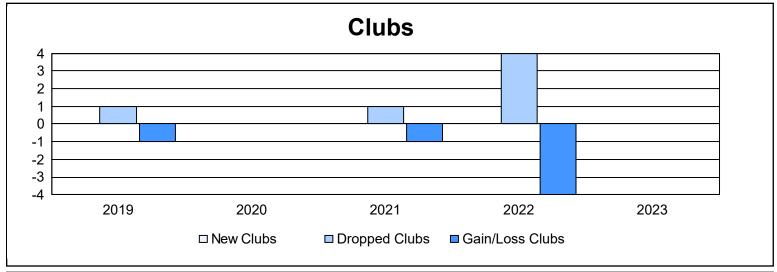

District 26 M4 As of June 2023 Cumulative

| Year      | New<br>Clubs | Dropped<br>Clubs | Gain/<br>Loss<br>Clubs | New<br>Members | Charter<br>Members | Reinstate<br>Members | Transfer<br>Members | Total<br>Member<br>Added | Total<br>Members<br>Dropped | Gain/<br>Loss<br>Members |
|-----------|--------------|------------------|------------------------|----------------|--------------------|----------------------|---------------------|--------------------------|-----------------------------|--------------------------|
| 2018-2019 | 0            | 1                | -1                     | 93             | 0                  | 2                    | 3                   | 98                       | 132                         | -34                      |
| 2019-2020 | 0            | 0                | 0                      | 55             | 0                  | 0                    | 1                   | 56                       | 103                         | -47                      |
| 2020-2021 | 0            | 1                | -1                     | 62             | 0                  | 2                    | 1                   | 65                       | 154                         | -89                      |
| 2021-2022 | 0            | 4                | -4                     | 97             | 0                  | 4                    | 4                   | 105                      | 133                         | -28                      |
| 2022-2023 | 0            | 0                | 0                      | 66             | 4                  | 6                    | 2                   | 78                       | 93                          | -15                      |
| Average   | 0            | 1                | -1                     | 75             | 1                  | 3                    | 2                   | 80                       | 123                         | -43                      |