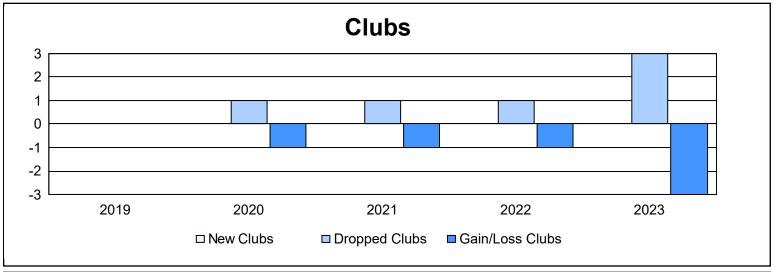

District 26 M7 As of June 2023 Cumulative

| Year      | New<br>Clubs | Dropped<br>Clubs | Gain/<br>Loss<br>Clubs | New<br>Members | Charter<br>Members | Reinstate<br>Members | Transfer<br>Members | Total<br>Member<br>Added | Total<br>Members<br>Dropped | Gain/<br>Loss<br>Members |
|-----------|--------------|------------------|------------------------|----------------|--------------------|----------------------|---------------------|--------------------------|-----------------------------|--------------------------|
| 2018-2019 | 0            | 0                | 0                      | 95             | 0                  | 9                    | 7                   | 111                      | 153                         | -42                      |
| 2019-2020 | 0            | 1                | -1                     | 49             | 0                  | 4                    | 0                   | 53                       | 107                         | -54                      |
| 2020-2021 | 0            | 1                | -1                     | 52             | 0                  | 5                    | 1                   | 58                       | 118                         | -60                      |
| 2021-2022 | 0            | 1                | -1                     | 95             | 0                  | 7                    | 3                   | 105                      | 138                         | -33                      |
| 2022-2023 | 0            | 3                | -3                     | 72             | 0                  | 6                    | 5                   | 83                       | 154                         | -71                      |
| Average   | 0            | 1                | -1                     | 73             | 0                  | 6                    | 3                   | 82                       | 134                         | -52                      |