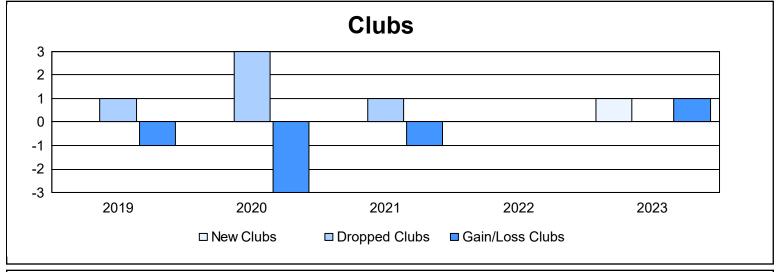

District 27 B1 As of June 2023 Cumulative

| Year      | New<br>Clubs | Dropped<br>Clubs | Gain/<br>Loss<br>Clubs | New<br>Members | Charter<br>Members | Reinstate<br>Members | Transfer<br>Members | Total<br>Member<br>Added | Total<br>Members<br>Dropped | Gain/<br>Loss<br>Members |
|-----------|--------------|------------------|------------------------|----------------|--------------------|----------------------|---------------------|--------------------------|-----------------------------|--------------------------|
| 2018-2019 | 0            | 1                | -1                     | 132            | 1                  | 7                    | 11                  | 151                      | 177                         | -26                      |
| 2019-2020 | 0            | 3                | -3                     | 104            | 2                  | 12                   | 8                   | 126                      | 217                         | -91                      |
| 2020-2021 | 0            | 1                | -1                     | 139            | 1                  | 4                    | 15                  | 159                      | 169                         | -10                      |
| 2021-2022 | 0            | 0                | 0                      | 133            | 1                  | 10                   | 7                   | 151                      | 147                         | 4                        |
| 2022-2023 | 1            | 0                | 1                      | 150            | 24                 | 5                    | 4                   | 183                      | 166                         | 17                       |
| Average   | 0            | 1                | -1                     | 132            | 6                  | 8                    | 9                   | 154                      | 175                         | -21                      |