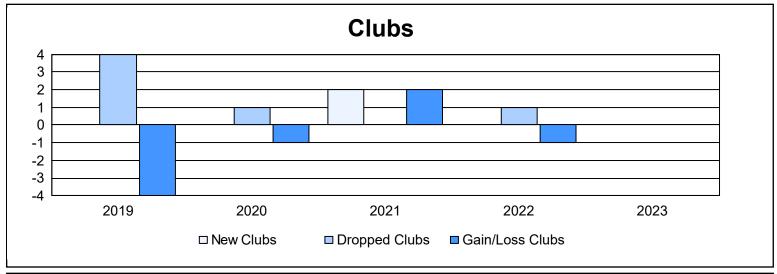

District 27 C2 As of June 2023 Cumulative

| Year      | New<br>Clubs | Dropped<br>Clubs | Gain/<br>Loss<br>Clubs | New<br>Members | Charter<br>Members | Reinstate<br>Members | Transfer<br>Members | Total<br>Member<br>Added | Total<br>Members<br>Dropped | Gain/<br>Loss<br>Members |
|-----------|--------------|------------------|------------------------|----------------|--------------------|----------------------|---------------------|--------------------------|-----------------------------|--------------------------|
| 2018-2019 | 0            | 4                | -4                     | 76             | 2                  | 5                    | 5                   | 88                       | 137                         | -49                      |
| 2019-2020 | 0            | 1                | -1                     | 89             | 0                  | 9                    | 5                   | 103                      | 174                         | -71                      |
| 2020-2021 | 2            | 0                | 2                      | 153            | 65                 | 6                    | 3                   | 227                      | 144                         | 83                       |
| 2021-2022 | 0            | 1                | -1                     | 182            | 0                  | 4                    | 7                   | 193                      | 151                         | 42                       |
| 2022-2023 | 0            | 0                | 0                      | 138            | 0                  | 7                    | 4                   | 149                      | 142                         | 7                        |
| Average   | 0            | 1                | -1                     | 128            | 13                 | 6                    | 5                   | 152                      | 150                         | 2                        |