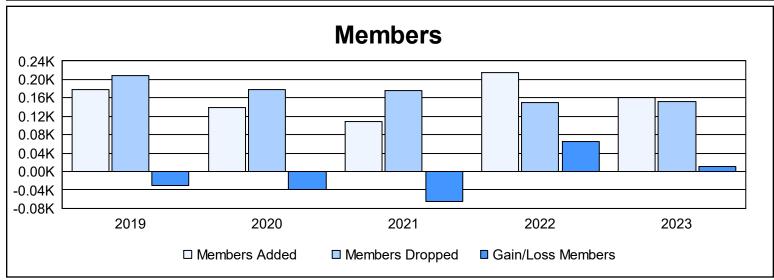

District 27 D2 As of June 2023 Cumulative

| Year      | New<br>Clubs | Dropped<br>Clubs | Gain/<br>Loss<br>Clubs | New<br>Members | Charter<br>Members | Reinstate<br>Members | Transfer<br>Members | Total<br>Member<br>Added | Total<br>Members<br>Dropped | Gain/<br>Loss<br>Members |
|-----------|--------------|------------------|------------------------|----------------|--------------------|----------------------|---------------------|--------------------------|-----------------------------|--------------------------|
| 2018-2019 | 0            | 1                | -1                     | 157            | 0                  | 10                   | 10                  | 177                      | 208                         | -31                      |
| 2019-2020 | 0            | 0                | 0                      | 120            | 2                  | 11                   | 6                   | 139                      | 179                         | -40                      |
| 2020-2021 | 0            | 0                | 0                      | 98             | 0                  | 9                    | 2                   | 109                      | 175                         | -66                      |
| 2021-2022 | 0            | 2                | -2                     | 202            | 2                  | 6                    | 5                   | 215                      | 150                         | 65                       |
| 2022-2023 | 0            | 0                | 0                      | 151            | 0                  | 1                    | 9                   | 161                      | 151                         | 10                       |
| Average   | 0            | 1                | -1                     | 146            | 1                  | 7                    | 6                   | 160                      | 173                         | -12                      |