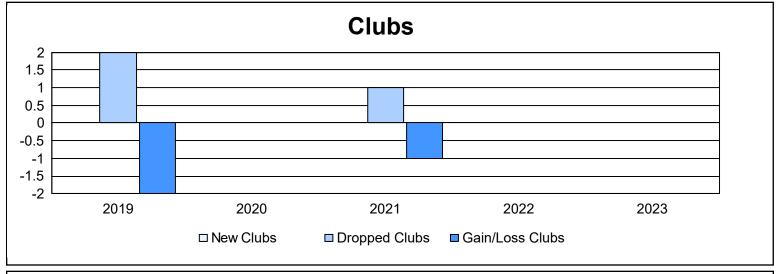

District 28 U As of June 2023 Cumulative

| Year      | New<br>Clubs | Dropped<br>Clubs | Gain/<br>Loss<br>Clubs | New<br>Members | Charter<br>Members | Reinstate<br>Members | Transfer<br>Members | Total<br>Member<br>Added | Total<br>Members<br>Dropped | Gain/<br>Loss<br>Members |
|-----------|--------------|------------------|------------------------|----------------|--------------------|----------------------|---------------------|--------------------------|-----------------------------|--------------------------|
| 2018-2019 | 0            | 2                | -2                     | 33             | 1                  | 2                    | 1                   | 37                       | 60                          | -23                      |
| 2019-2020 | 0            | 0                | 0                      | 28             | 0                  | 2                    | 0                   | 30                       | 47                          | -17                      |
| 2020-2021 | 0            | 1                | -1                     | 15             | 0                  | 2                    | 1                   | 18                       | 61                          | -43                      |
| 2021-2022 | 0            | 0                | 0                      | 26             | 0                  | 2                    | 4                   | 32                       | 49                          | -17                      |
| 2022-2023 | 0            | 0                | 0                      | 76             | 0                  | 6                    | 2                   | 84                       | 39                          | 45                       |
| Average   | 0            | 1                | -1                     | 36             | 0                  | 3                    | 2                   | 40                       | 51                          | -11                      |