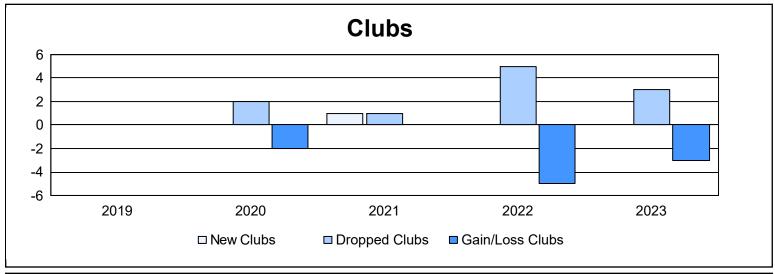

District 29 C

As of June 2023 Cumulative

| Year      | New<br>Clubs | Dropped<br>Clubs | Gain/<br>Loss<br>Clubs | New<br>Members | Charter<br>Members | Reinstate<br>Members | Transfer<br>Members | Total<br>Member<br>Added | Total<br>Members<br>Dropped | Gain/<br>Loss<br>Members |
|-----------|--------------|------------------|------------------------|----------------|--------------------|----------------------|---------------------|--------------------------|-----------------------------|--------------------------|
| 2018-2019 | 0            | 0                | 0                      | 117            | 0                  | 3                    | 5                   | 125                      | 111                         | 14                       |
| 2019-2020 | 0            | 2                | -2                     | 61             | 1                  | 14                   | 16                  | 92                       | 163                         | -71                      |
| 2020-2021 | 1            | 1                | 0                      | 46             | 27                 | 8                    | 4                   | 85                       | 115                         | -30                      |
| 2021-2022 | 0            | 5                | -5                     | 51             | 0                  | 3                    | 3                   | 57                       | 191                         | -134                     |
| 2022-2023 | 0            | 3                | -3                     | 80             | 0                  | 27                   | 3                   | 110                      | 162                         | -52                      |
| Average   | 0            | 2                | -2                     | 71             | 6                  | 11                   | 6                   | 94                       | 148                         | -55                      |