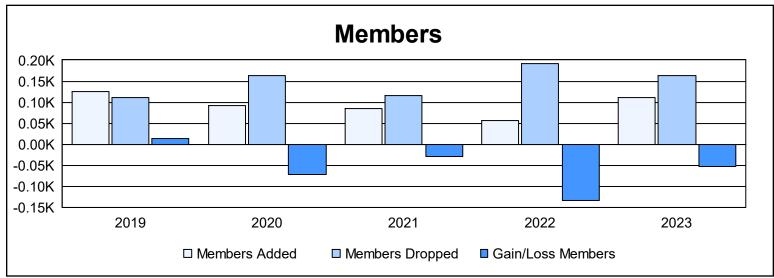

District 29 C

As of June 2023 Cumulative

| Year      | New<br>Clubs | Dropped<br>Clubs | Gain/<br>Loss<br>Clubs | New<br>Members | Charter<br>Members | Reinstate<br>Members | Transfer<br>Members | Total<br>Member<br>Added | Total<br>Members<br>Dropped | Gain/<br>Loss<br>Members |
|-----------|--------------|------------------|------------------------|----------------|--------------------|----------------------|---------------------|--------------------------|-----------------------------|--------------------------|
| 2018-2019 | 0            | 0                | 0                      | 117            | 0                  | 3                    | 5                   | 125                      | 111                         | 14                       |
| 2019-2020 | 0            | 2                | -2                     | 61             | 1                  | 14                   | 16                  | 92                       | 163                         | -71                      |
| 2020-2021 | 1            | 1                | 0                      | 46             | 27                 | 8                    | 4                   | 85                       | 115                         | -30                      |
| 2021-2022 | 0            | 5                | -5                     | 51             | 0                  | 3                    | 3                   | 57                       | 191                         | -134                     |
| 2022-2023 | 0            | 3                | -3                     | 80             | 0                  | 27                   | 3                   | 110                      | 162                         | -52                      |
| Average   | 0            | 2                | -2                     | 71             | 6                  | 11                   | 6                   | 94                       | 148                         | -55                      |