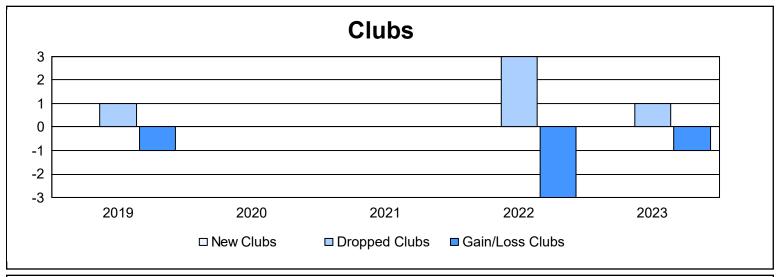

District 3 NW As of June 2023 Cumulative

| Year      | New<br>Clubs | Dropped<br>Clubs | Gain/<br>Loss<br>Clubs | New<br>Members | Charter<br>Members | Reinstate<br>Members | Transfer<br>Members | Total<br>Member<br>Added | Total<br>Members<br>Dropped | Gain/<br>Loss<br>Members |
|-----------|--------------|------------------|------------------------|----------------|--------------------|----------------------|---------------------|--------------------------|-----------------------------|--------------------------|
| 2018-2019 | 0            | 1                | -1                     | 95             | 0                  | 3                    | 2                   | 100                      | 157                         | -57                      |
| 2019-2020 | 0            | 0                | 0                      | 87             | 0                  | 9                    | 3                   | 99                       | 153                         | -54                      |
| 2020-2021 | 0            | 0                | 0                      | 39             | 0                  | 4                    | 11                  | 54                       | 145                         | -91                      |
| 2021-2022 | 0            | 3                | -3                     | 78             | 0                  | 7                    | 5                   | 90                       | 189                         | -99                      |
| 2022-2023 | 0            | 1                | -1                     | 96             | 0                  | 3                    | 11                  | 110                      | 133                         | -23                      |
| Average   | 0            | 1                | -1                     | 79             | 0                  | 5                    | 6                   | 91                       | 155                         | -65                      |