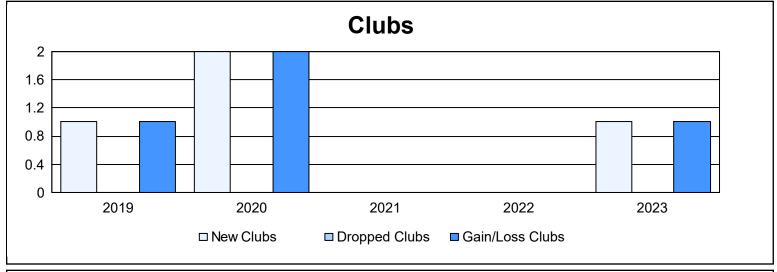

District 300A 5 As of June 2023 Cumulative

| Year      | New<br>Clubs | Dropped<br>Clubs | Gain/<br>Loss<br>Clubs | New<br>Members | Charter<br>Members | Reinstate<br>Members | Transfer<br>Members | Total<br>Member<br>Added | Total<br>Members<br>Dropped | Gain/<br>Loss<br>Members |
|-----------|--------------|------------------|------------------------|----------------|--------------------|----------------------|---------------------|--------------------------|-----------------------------|--------------------------|
| 2018-2019 | 1            | 0                | 1                      | 361            | 45                 | 19                   | 10                  | 435                      | 436                         | -1                       |
| 2019-2020 | 2            | 0                | 2                      | 289            | 83                 | 14                   | 7                   | 393                      | 406                         | -13                      |
| 2020-2021 | 0            | 0                | 0                      | 318            | 7                  | 46                   | 6                   | 377                      | 395                         | -18                      |
| 2021-2022 | 0            | 0                | 0                      | 288            | 1                  | 24                   | 4                   | 317                      | 375                         | -58                      |
| 2022-2023 | 1            | 0                | 1                      | 352            | 39                 | 17                   | 9                   | 417                      | 342                         | 75                       |
| Average   | 1            | 0                | 1                      | 322            | 35                 | 24                   | 7                   | 388                      | 391                         | -3                       |