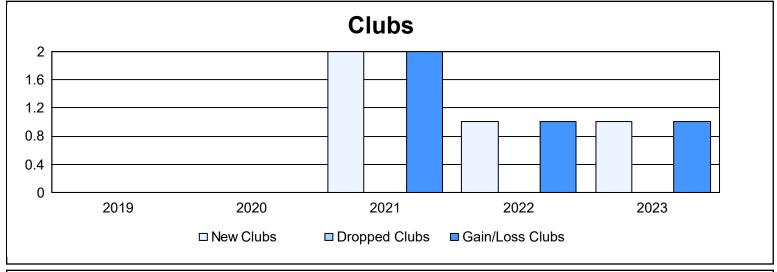

District 300B 3 As of June 2023 Cumulative

| Year      | New<br>Clubs | Dropped<br>Clubs | Gain/<br>Loss<br>Clubs | New<br>Members | Charter<br>Members | Reinstate<br>Members | Transfer<br>Members | Total<br>Member<br>Added | Total<br>Members<br>Dropped | Gain/<br>Loss<br>Members |
|-----------|--------------|------------------|------------------------|----------------|--------------------|----------------------|---------------------|--------------------------|-----------------------------|--------------------------|
| 2018-2019 | 0            | 0                | 0                      | 541            | 3                  | 12                   | 12                  | 568                      | 478                         | 90                       |
| 2019-2020 | 0            | 0                | 0                      | 271            | 2                  | 17                   | 6                   | 296                      | 522                         | -226                     |
| 2020-2021 | 2            | 0                | 2                      | 440            | 67                 | 12                   | 8                   | 527                      | 359                         | 168                      |
| 2021-2022 | 1            | 0                | 1                      | 306            | 36                 | 45                   | 12                  | 399                      | 429                         | -30                      |
| 2022-2023 | 1            | 0                | 1                      | 317            | 38                 | 14                   | 21                  | 390                      | 452                         | -62                      |
| Average   | 1            | 0                | 1                      | 375            | 29                 | 20                   | 12                  | 436                      | 448                         | -12                      |