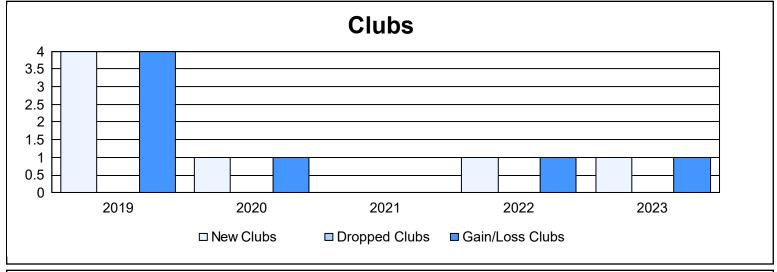

District 300B 6 As of June 2023 Cumulative

| Year      | New<br>Clubs | Dropped<br>Clubs | Gain/<br>Loss<br>Clubs | New<br>Members | Charter<br>Members | Reinstate<br>Members | Transfer<br>Members | Total<br>Member<br>Added | Total<br>Members<br>Dropped | Gain/<br>Loss<br>Members |
|-----------|--------------|------------------|------------------------|----------------|--------------------|----------------------|---------------------|--------------------------|-----------------------------|--------------------------|
| 2018-2019 | 4            | 0                | 4                      | 355            | 135                | 30                   | 15                  | 535                      | 604                         | -69                      |
| 2019-2020 | 1            | 0                | 1                      | 433            | 47                 | 45                   | 15                  | 540                      | 478                         | 62                       |
| 2020-2021 | 0            | 0                | 0                      | 573            | 5                  | 41                   | 11                  | 630                      | 527                         | 103                      |
| 2021-2022 | 1            | 0                | 1                      | 450            | 41                 | 32                   | 20                  | 543                      | 447                         | 96                       |
| 2022-2023 | 1            | 0                | 1                      | 727            | 51                 | 43                   | 16                  | 837                      | 598                         | 239                      |
| Average   | 1            | 0                | 1                      | 508            | 56                 | 38                   | 15                  | 617                      | 531                         | 86                       |