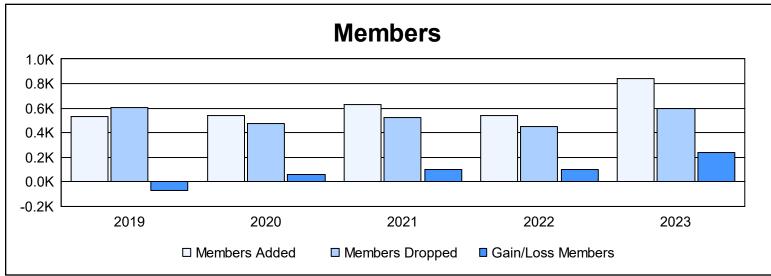

District 300B 6 As of June 2023 Cumulative

| Year      | New<br>Clubs | Dropped<br>Clubs | Gain/<br>Loss<br>Clubs | New<br>Members | Charter<br>Members | Reinstate<br>Members | Transfer<br>Members | Total<br>Member<br>Added | Total<br>Members<br>Dropped | Gain/<br>Loss<br>Members |
|-----------|--------------|------------------|------------------------|----------------|--------------------|----------------------|---------------------|--------------------------|-----------------------------|--------------------------|
| 2018-2019 | 4            | 0                | 4                      | 355            | 135                | 30                   | 15                  | 535                      | 604                         | -69                      |
| 2019-2020 | 1            | 0                | 1                      | 433            | 47                 | 45                   | 15                  | 540                      | 478                         | 62                       |
| 2020-2021 | 0            | 0                | 0                      | 573            | 5                  | 41                   | 11                  | 630                      | 527                         | 103                      |
| 2021-2022 | 1            | 0                | 1                      | 450            | 41                 | 32                   | 20                  | 543                      | 447                         | 96                       |
| 2022-2023 | 1            | 0                | 1                      | 727            | 51                 | 43                   | 16                  | 837                      | 598                         | 239                      |
| Average   | 1            | 0                | 1                      | 508            | 56                 | 38                   | 15                  | 617                      | 531                         | 86                       |