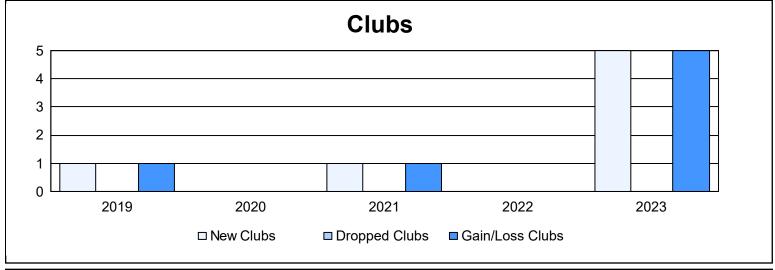

District 300C 1 As of June 2023 Cumulative

| Year      | New<br>Clubs | Dropped<br>Clubs | Gain/<br>Loss<br>Clubs | New<br>Members | Charter<br>Members | Reinstate<br>Members | Transfer<br>Members | Total<br>Member<br>Added | Total<br>Members<br>Dropped | Gain/<br>Loss<br>Members |
|-----------|--------------|------------------|------------------------|----------------|--------------------|----------------------|---------------------|--------------------------|-----------------------------|--------------------------|
| 2018-2019 | 1            | 0                | 1                      | 542            | 57                 | 13                   | 6                   | 618                      | 409                         | 209                      |
| 2019-2020 | 0            | 0                | 0                      | 176            | 2                  | 21                   | 7                   | 206                      | 269                         | -63                      |
| 2020-2021 | 1            | 0                | 1                      | 389            | 40                 | 41                   | 16                  | 486                      | 487                         | -1                       |
| 2021-2022 | 0            | 0                | 0                      | 155            | 2                  | 19                   | 8                   | 184                      | 522                         | -338                     |
| 2022-2023 | 5            | 0                | 5                      | 218            | 213                | 18                   | 57                  | 506                      | 324                         | 182                      |
| Average   | 1            | 0                | 1                      | 296            | 63                 | 22                   | 19                  | 400                      | 402                         | -2                       |