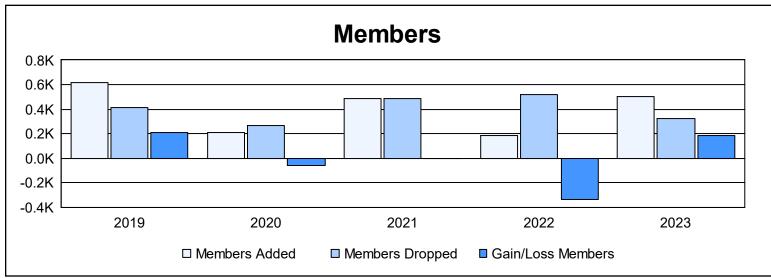

District 300C 1 As of June 2023 Cumulative

| Year      | New<br>Clubs | Dropped<br>Clubs | Gain/<br>Loss<br>Clubs | New<br>Members | Charter<br>Members | Reinstate<br>Members | Transfer<br>Members | Total<br>Member<br>Added | Total<br>Members<br>Dropped | Gain/<br>Loss<br>Members |
|-----------|--------------|------------------|------------------------|----------------|--------------------|----------------------|---------------------|--------------------------|-----------------------------|--------------------------|
| 2018-2019 | 1            | 0                | 1                      | 542            | 57                 | 13                   | 6                   | 618                      | 409                         | 209                      |
| 2019-2020 | 0            | 0                | 0                      | 176            | 2                  | 21                   | 7                   | 206                      | 269                         | -63                      |
| 2020-2021 | 1            | 0                | 1                      | 389            | 40                 | 41                   | 16                  | 486                      | 487                         | -1                       |
| 2021-2022 | 0            | 0                | 0                      | 155            | 2                  | 19                   | 8                   | 184                      | 522                         | -338                     |
| 2022-2023 | 5            | 0                | 5                      | 218            | 213                | 18                   | 57                  | 506                      | 324                         | 182                      |
| Average   | 1            | 0                | 1                      | 296            | 63                 | 22                   | 19                  | 400                      | 402                         | -2                       |