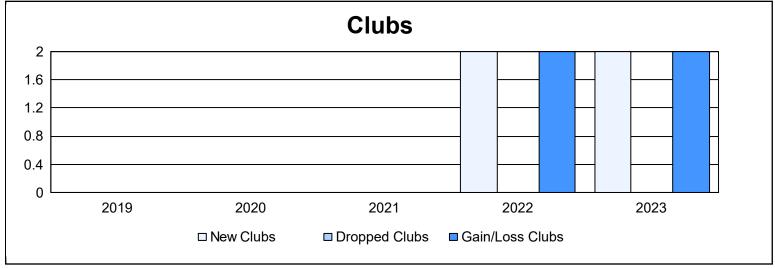

District 300C 2 As of June 2023 Cumulative

| Year      | New<br>Clubs | Dropped<br>Clubs | Gain/<br>Loss<br>Clubs | New<br>Members | Charter<br>Members | Reinstate<br>Members | Transfer<br>Members | Total<br>Member<br>Added | Total<br>Members<br>Dropped | Gain/<br>Loss<br>Members |
|-----------|--------------|------------------|------------------------|----------------|--------------------|----------------------|---------------------|--------------------------|-----------------------------|--------------------------|
| 2018-2019 | 0            | 0                | 0                      | 996            | 11                 | 21                   | 11                  | 1,039                    | 1,042                       | -3                       |
| 2019-2020 | 0            | 0                | 0                      | 769            | 4                  | 15                   | 4                   | 792                      | 874                         | -82                      |
| 2020-2021 | 0            | 0                | 0                      | 764            | 1                  | 10                   | 11                  | 786                      | 883                         | -97                      |
| 2021-2022 | 2            | 0                | 2                      | 785            | 99                 | 33                   | 10                  | 927                      | 946                         | -19                      |
| 2022-2023 | 2            | 0                | 2                      | 650            | 78                 | 26                   | 9                   | 763                      | 830                         | -67                      |
| Average   | 1            | 0                | 1                      | 793            | 39                 | 21                   | 9                   | 861                      | 915                         | -54                      |