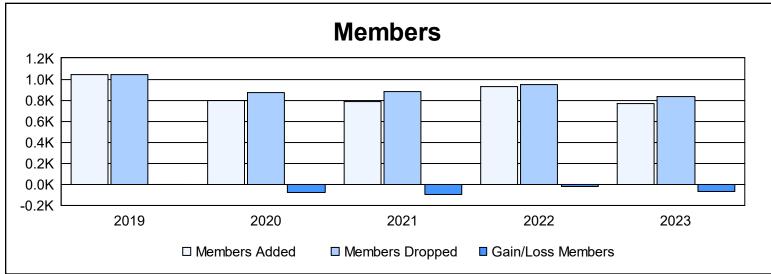

District 300C 2 As of June 2023 Cumulative

| Year      | New<br>Clubs | Dropped<br>Clubs | Gain/<br>Loss<br>Clubs | New<br>Members | Charter<br>Members | Reinstate<br>Members | Transfer<br>Members | Total<br>Member<br>Added | Total<br>Members<br>Dropped | Gain/<br>Loss<br>Members |
|-----------|--------------|------------------|------------------------|----------------|--------------------|----------------------|---------------------|--------------------------|-----------------------------|--------------------------|
| 2018-2019 | 0            | 0                | 0                      | 996            | 11                 | 21                   | 11                  | 1,039                    | 1,042                       | -3                       |
| 2019-2020 | 0            | 0                | 0                      | 769            | 4                  | 15                   | 4                   | 792                      | 874                         | -82                      |
| 2020-2021 | 0            | 0                | 0                      | 764            | 1                  | 10                   | 11                  | 786                      | 883                         | -97                      |
| 2021-2022 | 2            | 0                | 2                      | 785            | 99                 | 33                   | 10                  | 927                      | 946                         | -19                      |
| 2022-2023 | 2            | 0                | 2                      | 650            | 78                 | 26                   | 9                   | 763                      | 830                         | -67                      |
| Average   | 1            | 0                | 1                      | 793            | 39                 | 21                   | 9                   | 861                      | 915                         | -54                      |