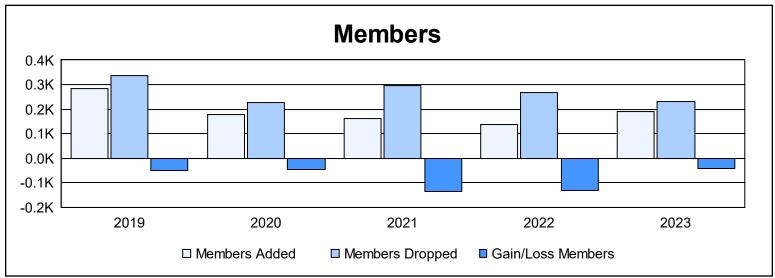

District 300C 3 As of June 2023 Cumulative

| Year      | New<br>Clubs | Dropped<br>Clubs | Gain/<br>Loss<br>Clubs | New<br>Members | Charter<br>Members | Reinstate<br>Members | Transfer<br>Members | Total<br>Member<br>Added | Total<br>Members<br>Dropped | Gain/<br>Loss<br>Members |
|-----------|--------------|------------------|------------------------|----------------|--------------------|----------------------|---------------------|--------------------------|-----------------------------|--------------------------|
| 2018-2019 | 1            | 0                | 1                      | 222            | 30                 | 28                   | 5                   | 285                      | 335                         | -50                      |
| 2019-2020 | 0            | 0                | 0                      | 165            | 0                  | 11                   | 2                   | 178                      | 226                         | -48                      |
| 2020-2021 | 0            | 0                | 0                      | 136            | 2                  | 9                    | 13                  | 160                      | 296                         | -136                     |
| 2021-2022 | 0            | 0                | 0                      | 111            | 0                  | 19                   | 6                   | 136                      | 266                         | -130                     |
| 2022-2023 | 0            | 0                | 0                      | 159            | 4                  | 19                   | 7                   | 189                      | 232                         | -43                      |
| Average   | 0            | 0                | 0                      | 159            | 7                  | 17                   | 7                   | 190                      | 271                         | -81                      |