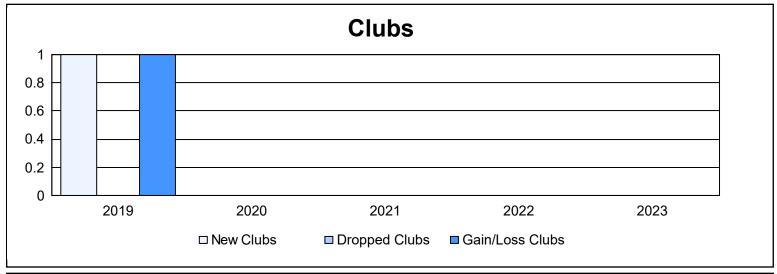

District 300C 3 As of June 2023 Cumulative

| Year      | New<br>Clubs | Dropped<br>Clubs | Gain/<br>Loss<br>Clubs | New<br>Members | Charter<br>Members | Reinstate<br>Members | Transfer<br>Members | Total<br>Member<br>Added | Total<br>Members<br>Dropped | Gain/<br>Loss<br>Members |
|-----------|--------------|------------------|------------------------|----------------|--------------------|----------------------|---------------------|--------------------------|-----------------------------|--------------------------|
| 2018-2019 | 1            | 0                | 1                      | 222            | 30                 | 28                   | 5                   | 285                      | 335                         | -50                      |
| 2019-2020 | 0            | 0                | 0                      | 165            | 0                  | 11                   | 2                   | 178                      | 226                         | -48                      |
| 2020-2021 | 0            | 0                | 0                      | 136            | 2                  | 9                    | 13                  | 160                      | 296                         | -136                     |
| 2021-2022 | 0            | 0                | 0                      | 111            | 0                  | 19                   | 6                   | 136                      | 266                         | -130                     |
| 2022-2023 | 0            | 0                | 0                      | 159            | 4                  | 19                   | 7                   | 189                      | 232                         | -43                      |
| Average   | 0            | 0                | 0                      | 159            | 7                  | 17                   | 7                   | 190                      | 271                         | -81                      |