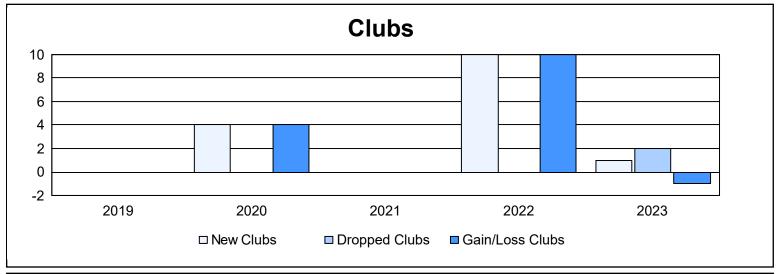

District 300D 1 As of June 2023 Cumulative

| Year      | New<br>Clubs | Dropped<br>Clubs | Gain/<br>Loss<br>Clubs | New<br>Members | Charter<br>Members | Reinstate<br>Members | Transfer<br>Members | Total<br>Member<br>Added | Total<br>Members<br>Dropped | Gain/<br>Loss<br>Members |
|-----------|--------------|------------------|------------------------|----------------|--------------------|----------------------|---------------------|--------------------------|-----------------------------|--------------------------|
| 2018-2019 | 0            | 0                | 0                      | 157            | 2                  | 14                   | 4                   | 177                      | 370                         | -193                     |
| 2019-2020 | 4            | 0                | 4                      | 169            | 136                | 8                    | 15                  | 328                      | 141                         | 187                      |
| 2020-2021 | 0            | 0                | 0                      | 199            | 2                  | 12                   | 3                   | 216                      | 423                         | -207                     |
| 2021-2022 | 10           | 0                | 10                     | 408            | 297                | 67                   | 7                   | 779                      | 447                         | 332                      |
| 2022-2023 | 1            | 2                | -1                     | 146            | 69                 | 71                   | 13                  | 299                      | 548                         | -249                     |
| Average   | 3            | 0                | 3                      | 216            | 101                | 34                   | 8                   | 360                      | 386                         | -26                      |