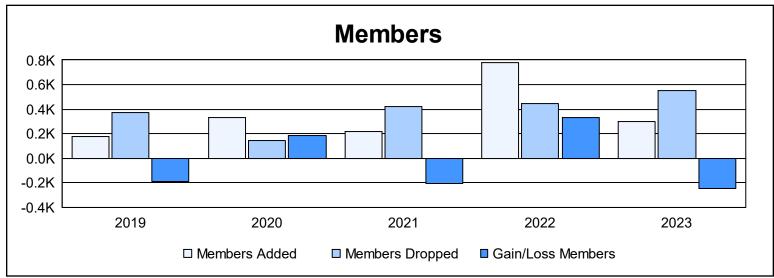

District 300D 1 As of June 2023 Cumulative

| Year      | New<br>Clubs | Dropped<br>Clubs | Gain/<br>Loss<br>Clubs | New<br>Members | Charter<br>Members | Reinstate<br>Members | Transfer<br>Members | Total<br>Member<br>Added | Total<br>Members<br>Dropped | Gain/<br>Loss<br>Members |
|-----------|--------------|------------------|------------------------|----------------|--------------------|----------------------|---------------------|--------------------------|-----------------------------|--------------------------|
| 2018-2019 | 0            | 0                | 0                      | 157            | 2                  | 14                   | 4                   | 177                      | 370                         | -193                     |
| 2019-2020 | 4            | 0                | 4                      | 169            | 136                | 8                    | 15                  | 328                      | 141                         | 187                      |
| 2020-2021 | 0            | 0                | 0                      | 199            | 2                  | 12                   | 3                   | 216                      | 423                         | -207                     |
| 2021-2022 | 10           | 0                | 10                     | 408            | 297                | 67                   | 7                   | 779                      | 447                         | 332                      |
| 2022-2023 | 1            | 2                | -1                     | 146            | 69                 | 71                   | 13                  | 299                      | 548                         | -249                     |
| Average   | 3            | 0                | 3                      | 216            | 101                | 34                   | 8                   | 360                      | 386                         | -26                      |