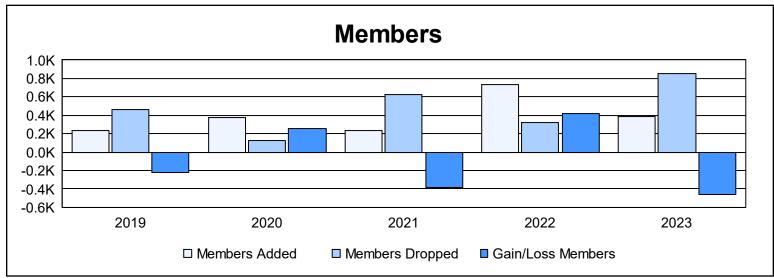

District 300D 2 As of June 2023 Cumulative

| Year      | New<br>Clubs | Dropped<br>Clubs | Gain/<br>Loss<br>Clubs | New<br>Members | Charter<br>Members | Reinstate<br>Members | Transfer<br>Members | Total<br>Member<br>Added | Total<br>Members<br>Dropped | Gain/<br>Loss<br>Members |
|-----------|--------------|------------------|------------------------|----------------|--------------------|----------------------|---------------------|--------------------------|-----------------------------|--------------------------|
| 2018-2019 | 0            | 0                | 0                      | 228            | 3                  | 5                    | 2                   | 238                      | 459                         | -221                     |
| 2019-2020 | 3            | 0                | 3                      | 235            | 99                 | 28                   | 12                  | 374                      | 123                         | 251                      |
| 2020-2021 | 0            | 0                | 0                      | 182            | 27                 | 19                   | 5                   | 233                      | 623                         | -390                     |
| 2021-2022 | 3            | 0                | 3                      | 525            | 99                 | 106                  | 4                   | 734                      | 316                         | 418                      |
| 2022-2023 | 7            | 3                | 4                      | 81             | 196                | 84                   | 30                  | 391                      | 852                         | -461                     |
| Average   | 3            | 1                | 2                      | 250            | 85                 | 48                   | 11                  | 394                      | 475                         | -81                      |