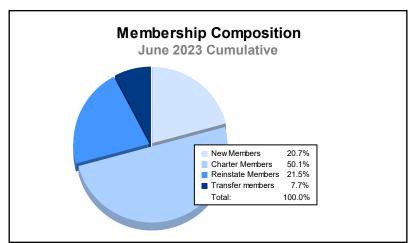

District 300D 2 As of June 2023 Cumulative

| Year      | New<br>Clubs | Dropped<br>Clubs | Gain/<br>Loss<br>Clubs | New<br>Members | Charter<br>Members | Reinstate<br>Members | Transfer<br>Members | Total<br>Member<br>Added | Total<br>Members<br>Dropped | Gain/<br>Loss<br>Members |
|-----------|--------------|------------------|------------------------|----------------|--------------------|----------------------|---------------------|--------------------------|-----------------------------|--------------------------|
| 2018-2019 | 0            | 0                | 0                      | 228            | 3                  | 5                    | 2                   | 238                      | 459                         | -221                     |
| 2019-2020 | 3            | 0                | 3                      | 235            | 99                 | 28                   | 12                  | 374                      | 123                         | 251                      |
| 2020-2021 | 0            | 0                | 0                      | 182            | 27                 | 19                   | 5                   | 233                      | 623                         | -390                     |
| 2021-2022 | 3            | 0                | 3                      | 525            | 99                 | 106                  | 4                   | 734                      | 316                         | 418                      |
| 2022-2023 | 7            | 3                | 4                      | 81             | 196                | 84                   | 30                  | 391                      | 852                         | -461                     |
| Average   | 3            | 1                | 2                      | 250            | 85                 | 48                   | 11                  | 394                      | 475                         | -81                      |