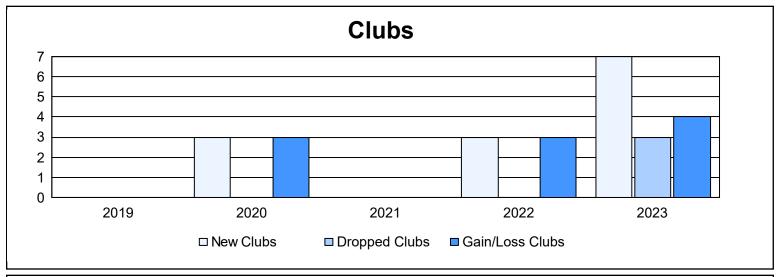

District 300D 2 As of June 2023 Cumulative

| Year      | New<br>Clubs | Dropped<br>Clubs | Gain/<br>Loss<br>Clubs | New<br>Members | Charter<br>Members | Reinstate<br>Members | Transfer<br>Members | Total<br>Member<br>Added | Total<br>Members<br>Dropped | Gain/<br>Loss<br>Members |
|-----------|--------------|------------------|------------------------|----------------|--------------------|----------------------|---------------------|--------------------------|-----------------------------|--------------------------|
| 2018-2019 | 0            | 0                | 0                      | 228            | 3                  | 5                    | 2                   | 238                      | 459                         | -221                     |
| 2019-2020 | 3            | 0                | 3                      | 235            | 99                 | 28                   | 12                  | 374                      | 123                         | 251                      |
| 2020-2021 | 0            | 0                | 0                      | 182            | 27                 | 19                   | 5                   | 233                      | 623                         | -390                     |
| 2021-2022 | 3            | 0                | 3                      | 525            | 99                 | 106                  | 4                   | 734                      | 316                         | 418                      |
| 2022-2023 | 7            | 3                | 4                      | 81             | 196                | 84                   | 30                  | 391                      | 852                         | -461                     |
| Average   | 3            | 1                | 2                      | 250            | 85                 | 48                   | 11                  | 394                      | 475                         | -81                      |