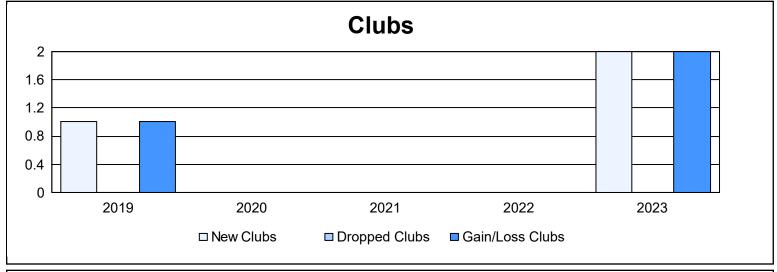

District 300E 1 As of June 2023 Cumulative

| Year      | New<br>Clubs | Dropped<br>Clubs | Gain/<br>Loss<br>Clubs | New<br>Members | Charter<br>Members | Reinstate<br>Members | Transfer<br>Members | Total<br>Member<br>Added | Total<br>Members<br>Dropped | Gain/<br>Loss<br>Members |
|-----------|--------------|------------------|------------------------|----------------|--------------------|----------------------|---------------------|--------------------------|-----------------------------|--------------------------|
| 2018-2019 | 1            | 0                | 1                      | 440            | 34                 | 27                   | 8                   | 509                      | 472                         | 37                       |
| 2019-2020 | 0            | 0                | 0                      | 520            | 8                  | 30                   | 10                  | 568                      | 480                         | 88                       |
| 2020-2021 | 0            | 0                | 0                      | 486            | 1                  | 33                   | 14                  | 534                      | 476                         | 58                       |
| 2021-2022 | 0            | 0                | 0                      | 442            | 4                  | 25                   | 15                  | 486                      | 604                         | -118                     |
| 2022-2023 | 2            | 0                | 2                      | 431            | 66                 | 33                   | 18                  | 548                      | 533                         | 15                       |
| Average   | 1            | 0                | 1                      | 464            | 23                 | 30                   | 13                  | 529                      | 513                         | 16                       |