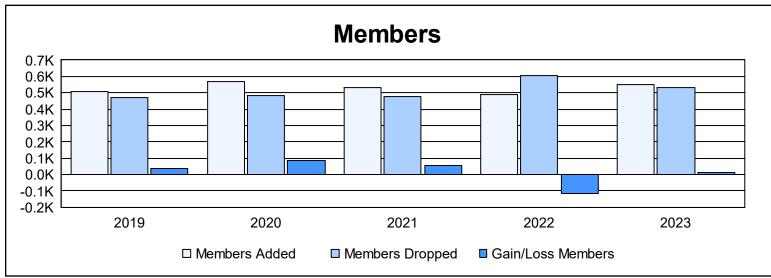

District 300E 1 As of June 2023 Cumulative

| Year      | New<br>Clubs | Dropped<br>Clubs | Gain/<br>Loss<br>Clubs | New<br>Members | Charter<br>Members | Reinstate<br>Members | Transfer<br>Members | Total<br>Member<br>Added | Total<br>Members<br>Dropped | Gain/<br>Loss<br>Members |
|-----------|--------------|------------------|------------------------|----------------|--------------------|----------------------|---------------------|--------------------------|-----------------------------|--------------------------|
| 2018-2019 | 1            | 0                | 1                      | 440            | 34                 | 27                   | 8                   | 509                      | 472                         | 37                       |
| 2019-2020 | 0            | 0                | 0                      | 520            | 8                  | 30                   | 10                  | 568                      | 480                         | 88                       |
| 2020-2021 | 0            | 0                | 0                      | 486            | 1                  | 33                   | 14                  | 534                      | 476                         | 58                       |
| 2021-2022 | 0            | 0                | 0                      | 442            | 4                  | 25                   | 15                  | 486                      | 604                         | -118                     |
| 2022-2023 | 2            | 0                | 2                      | 431            | 66                 | 33                   | 18                  | 548                      | 533                         | 15                       |
| Average   | 1            | 0                | 1                      | 464            | 23                 | 30                   | 13                  | 529                      | 513                         | 16                       |