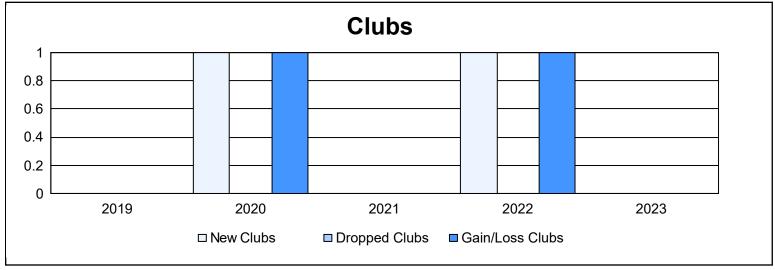

District 300E 3 As of June 2023 Cumulative

| Year      | New<br>Clubs | Dropped<br>Clubs | Gain/<br>Loss<br>Clubs | New<br>Members | Charter<br>Members | Reinstate<br>Members | Transfer<br>Members | Total<br>Member<br>Added | Total<br>Members<br>Dropped | Gain/<br>Loss<br>Members |
|-----------|--------------|------------------|------------------------|----------------|--------------------|----------------------|---------------------|--------------------------|-----------------------------|--------------------------|
| 2018-2019 | 0            | 0                | 0                      | 212            | 1                  | 24                   | 9                   | 246                      | 319                         | -73                      |
| 2019-2020 | 1            | 0                | 1                      | 285            | 33                 | 25                   | 12                  | 355                      | 285                         | 70                       |
| 2020-2021 | 0            | 0                | 0                      | 331            | 2                  | 15                   | 8                   | 356                      | 386                         | -30                      |
| 2021-2022 | 1            | 0                | 1                      | 249            | 44                 | 24                   | 6                   | 323                      | 289                         | 34                       |
| 2022-2023 | 0            | 0                | 0                      | 299            | 5                  | 15                   | 9                   | 328                      | 400                         | -72                      |
| Average   | 0            | 0                | 0                      | 275            | 17                 | 21                   | 9                   | 322                      | 336                         | -14                      |