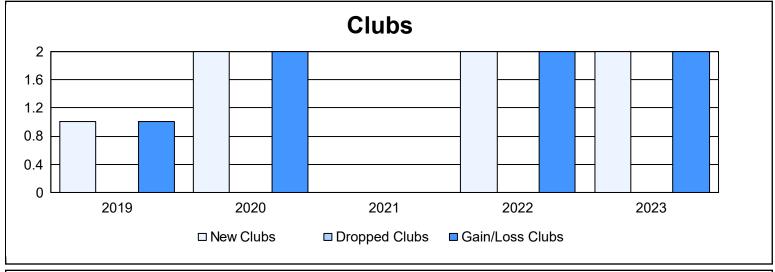

District 300E 5 As of June 2023 Cumulative

| Year      | New<br>Clubs | Dropped<br>Clubs | Gain/<br>Loss<br>Clubs | New<br>Members | Charter<br>Members | Reinstate<br>Members | Transfer<br>Members | Total<br>Member<br>Added | Total<br>Members<br>Dropped | Gain/<br>Loss<br>Members |
|-----------|--------------|------------------|------------------------|----------------|--------------------|----------------------|---------------------|--------------------------|-----------------------------|--------------------------|
| 2018-2019 | 1            | 0                | 1                      | 363            | 44                 | 22                   | 9                   | 438                      | 376                         | 62                       |
| 2019-2020 | 2            | 0                | 2                      | 470            | 82                 | 92                   | 11                  | 655                      | 279                         | 376                      |
| 2020-2021 | 0            | 0                | 0                      | 464            | 4                  | 16                   | 16                  | 500                      | 381                         | 119                      |
| 2021-2022 | 2            | 0                | 2                      | 223            | 79                 | 28                   | 26                  | 356                      | 575                         | -219                     |
| 2022-2023 | 2            | 0                | 2                      | 208            | 72                 | 18                   | 16                  | 314                      | 518                         | -204                     |
| Average   | 1            | 0                | 1                      | 346            | 56                 | 35                   | 16                  | 453                      | 426                         | 27                       |