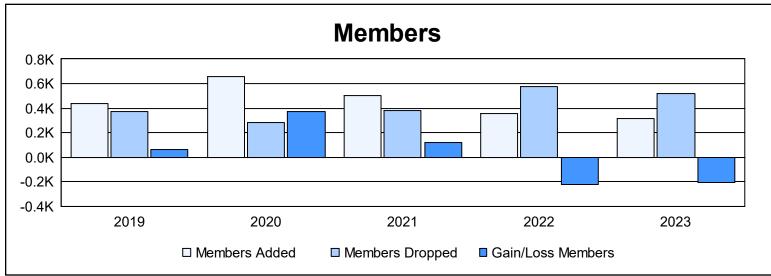

District 300E 5 As of June 2023 Cumulative

| Year      | New<br>Clubs | Dropped<br>Clubs | Gain/<br>Loss<br>Clubs | New<br>Members | Charter<br>Members | Reinstate<br>Members | Transfer<br>Members | Total<br>Member<br>Added | Total<br>Members<br>Dropped | Gain/<br>Loss<br>Members |
|-----------|--------------|------------------|------------------------|----------------|--------------------|----------------------|---------------------|--------------------------|-----------------------------|--------------------------|
| 2018-2019 | 1            | 0                | 1                      | 363            | 44                 | 22                   | 9                   | 438                      | 376                         | 62                       |
| 2019-2020 | 2            | 0                | 2                      | 470            | 82                 | 92                   | 11                  | 655                      | 279                         | 376                      |
| 2020-2021 | 0            | 0                | 0                      | 464            | 4                  | 16                   | 16                  | 500                      | 381                         | 119                      |
| 2021-2022 | 2            | 0                | 2                      | 223            | 79                 | 28                   | 26                  | 356                      | 575                         | -219                     |
| 2022-2023 | 2            | 0                | 2                      | 208            | 72                 | 18                   | 16                  | 314                      | 518                         | -204                     |
| Average   | 1            | 0                | 1                      | 346            | 56                 | 35                   | 16                  | 453                      | 426                         | 27                       |