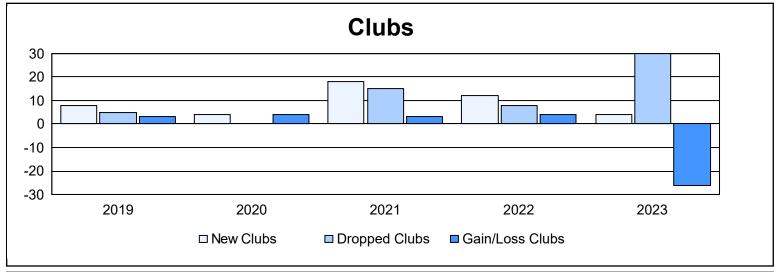

District 301 E As of June 2023 Cumulative

| Year      | New<br>Clubs | Dropped<br>Clubs | Gain/<br>Loss<br>Clubs | New<br>Members | Charter<br>Members | Reinstate<br>Members | Transfer<br>Members | Total<br>Member<br>Added | Total<br>Members<br>Dropped | Gain/<br>Loss<br>Members |
|-----------|--------------|------------------|------------------------|----------------|--------------------|----------------------|---------------------|--------------------------|-----------------------------|--------------------------|
| 2018-2019 | 8            | 5                | 3                      | 305            | 202                | 68                   | 8                   | 583                      | 595                         | -12                      |
| 2019-2020 | 4            | 0                | 4                      | 295            | 295                | 254                  | 1                   | 845                      | 832                         | 13                       |
| 2020-2021 | 18           | 15               | 3                      | 422            | 409                | 10                   | 1                   | 842                      | 743                         | 99                       |
| 2021-2022 | 12           | 8                | 4                      | 338            | 606                | 71                   | 61                  | 1,076                    | 688                         | 388                      |
| 2022-2023 | 4            | 30               | -26                    | 268            | 250                | 192                  | 19                  | 729                      | 1,713                       | -984                     |
| Average   | 9            | 12               | -2                     | 326            | 352                | 119                  | 18                  | 815                      | 914                         | -99                      |