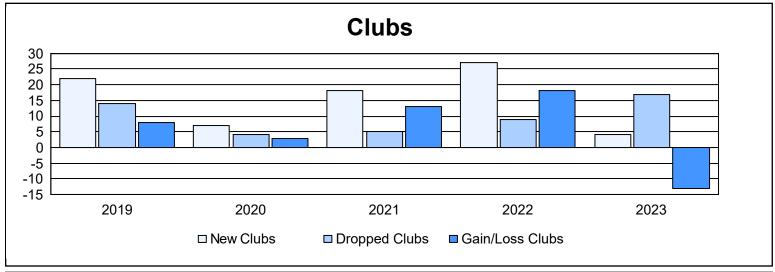

District 301A2 As of June 2023 Cumulative

| Year      | New<br>Clubs | Dropped<br>Clubs | Gain/<br>Loss<br>Clubs | New<br>Members | Charter<br>Members | Reinstate<br>Members | Transfer<br>Members | Total<br>Member<br>Added | Total<br>Members<br>Dropped | Gain/<br>Loss<br>Members |
|-----------|--------------|------------------|------------------------|----------------|--------------------|----------------------|---------------------|--------------------------|-----------------------------|--------------------------|
| 2018-2019 | 22           | 14               | 8                      | 368            | 511                | 23                   | 1                   | 903                      | 885                         | 18                       |
| 2019-2020 | 7            | 4                | 3                      | 324            | 166                | 15                   | 0                   | 505                      | 476                         | 29                       |
| 2020-2021 | 18           | 5                | 13                     | 543            | 433                | 12                   | 2                   | 990                      | 559                         | 431                      |
| 2021-2022 | 27           | 9                | 18                     | 567            | 779                | 43                   | 14                  | 1,403                    | 749                         | 654                      |
| 2022-2023 | 4            | 17               | -13                    | 396            | 126                | 29                   | 6                   | 557                      | 1,133                       | -576                     |
| Average   | 16           | 10               | 6                      | 440            | 403                | 24                   | 5                   | 872                      | 760                         | 111                      |