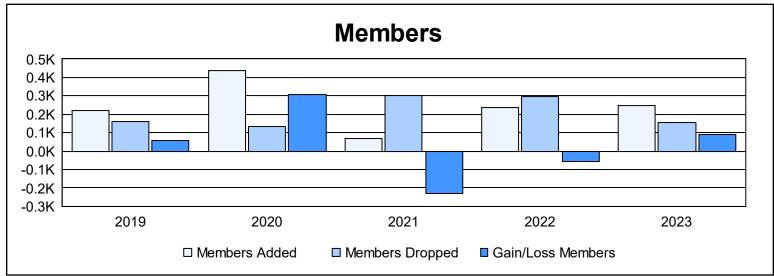

District 301A3 As of June 2023 Cumulative

| Year      | New<br>Clubs | Dropped<br>Clubs | Gain/<br>Loss<br>Clubs | New<br>Members | Charter<br>Members | Reinstate<br>Members | Transfer<br>Members | Total<br>Member<br>Added | Total<br>Members<br>Dropped | Gain/<br>Loss<br>Members |
|-----------|--------------|------------------|------------------------|----------------|--------------------|----------------------|---------------------|--------------------------|-----------------------------|--------------------------|
| 2018-2019 | 4            | 2                | 2                      | 101            | 115                | 2                    | 2                   | 220                      | 161                         | 59                       |
| 2019-2020 | 10           | 1                | 9                      | 183            | 248                | 6                    | 2                   | 439                      | 133                         | 306                      |
| 2020-2021 | 1            | 1                | 0                      | 47             | 20                 | 0                    | 0                   | 67                       | 299                         | -232                     |
| 2021-2022 | 3            | 6                | -3                     | 108            | 109                | 21                   | 1                   | 239                      | 297                         | -58                      |
| 2022-2023 | 2            | 3                | -1                     | 167            | 64                 | 10                   | 6                   | 247                      | 156                         | 91                       |
| Average   | 4            | 3                | 1                      | 121            | 111                | 8                    | 2                   | 242                      | 209                         | 33                       |