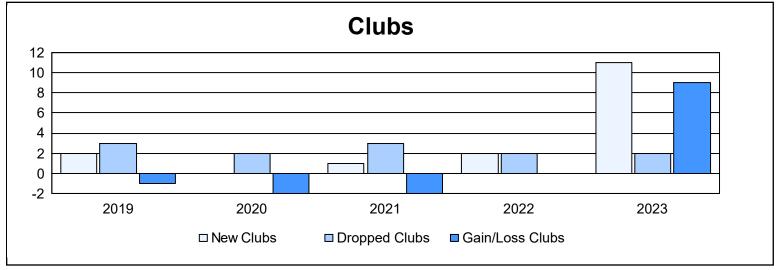

District 301D1 As of June 2023 Cumulative

| Year      | New<br>Clubs | Dropped<br>Clubs | Gain/<br>Loss<br>Clubs | New<br>Members | Charter<br>Members | Reinstate<br>Members | Transfer<br>Members | Total<br>Member<br>Added | Total<br>Members<br>Dropped | Gain/<br>Loss<br>Members |
|-----------|--------------|------------------|------------------------|----------------|--------------------|----------------------|---------------------|--------------------------|-----------------------------|--------------------------|
| 2018-2019 | 2            | 3                | -1                     | 247            | 54                 | 21                   | 7                   | 329                      | 367                         | -38                      |
| 2019-2020 | 0            | 2                | -2                     | 199            | 4                  | 18                   | 2                   | 223                      | 202                         | 21                       |
| 2020-2021 | 1            | 3                | -2                     | 202            | 26                 | 43                   | 1                   | 272                      | 341                         | -69                      |
| 2021-2022 | 2            | 2                | 0                      | 272            | 83                 | 42                   | 4                   | 401                      | 372                         | 29                       |
| 2022-2023 | 11           | 2                | 9                      | 220            | 268                | 152                  | 8                   | 648                      | 738                         | -90                      |
| Average   | 3            | 2                | 1                      | 228            | 87                 | 55                   | 4                   | 375                      | 404                         | -29                      |