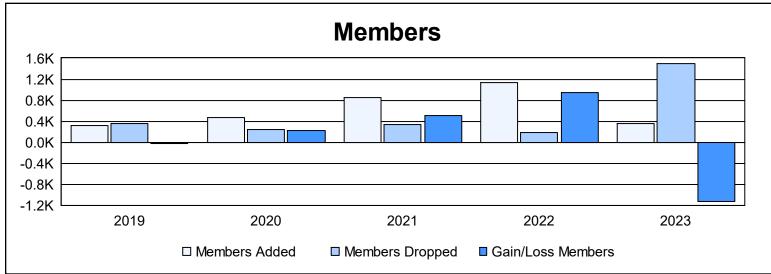

District 301D2 As of June 2023 Cumulative

| Year      | New<br>Clubs | Dropped<br>Clubs | Gain/<br>Loss<br>Clubs | New<br>Members | Charter<br>Members | Reinstate<br>Members | Transfer<br>Members | Total<br>Member<br>Added | Total<br>Members<br>Dropped | Gain/<br>Loss<br>Members |
|-----------|--------------|------------------|------------------------|----------------|--------------------|----------------------|---------------------|--------------------------|-----------------------------|--------------------------|
| 2018-2019 | 1            | 1                | 0                      | 211            | 102                | 4                    | 2                   | 319                      | 349                         | -30                      |
| 2019-2020 | 0            | 1                | -1                     | 376            | 34                 | 51                   | 1                   | 462                      | 233                         | 229                      |
| 2020-2021 | 9            | 1                | 8                      | 456            | 312                | 68                   | 20                  | 856                      | 342                         | 514                      |
| 2021-2022 | 22           | 1                | 21                     | 434            | 683                | 17                   | 3                   | 1,137                    | 190                         | 947                      |
| 2022-2023 | 2            | 1                | 1                      | 246            | 57                 | 51                   | 4                   | 358                      | 1,493                       | -1,135                   |
| Average   | 7            | 1                | 6                      | 345            | 238                | 38                   | 6                   | 626                      | 521                         | 105                      |