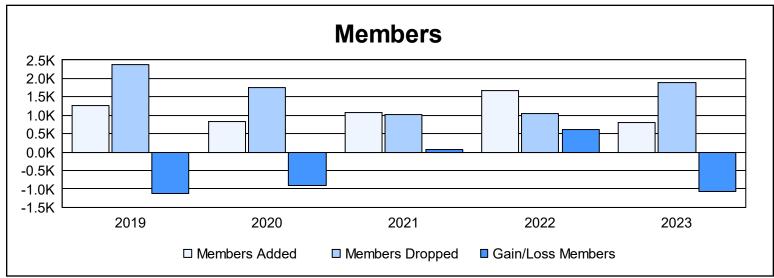

District 305 N1 As of June 2023 Cumulative

| Year      | New<br>Clubs | Dropped<br>Clubs | Gain/<br>Loss<br>Clubs | New<br>Members | Charter<br>Members | Reinstate<br>Members | Transfer<br>Members | Total<br>Member<br>Added | Total<br>Members<br>Dropped | Gain/<br>Loss<br>Members |
|-----------|--------------|------------------|------------------------|----------------|--------------------|----------------------|---------------------|--------------------------|-----------------------------|--------------------------|
| 2018-2019 | 11           | 24               | -13                    | 610            | 409                | 222                  | 15                  | 1,256                    | 2,381                       | -1,125                   |
| 2019-2020 | 9            | 21               | -12                    | 407            | 294                | 90                   | 46                  | 837                      | 1,746                       | -909                     |
| 2020-2021 | 19           | 20               | -1                     | 545            | 479                | 50                   | 12                  | 1,086                    | 1,024                       | 62                       |
| 2021-2022 | 40           | 13               | 27                     | 624            | 953                | 75                   | 13                  | 1,665                    | 1,047                       | 618                      |
| 2022-2023 | 2            | 30               | -28                    | 543            | 184                | 78                   | 9                   | 814                      | 1,886                       | -1,072                   |
| Average   | 16           | 22               | -5                     | 546            | 464                | 103                  | 19                  | 1,132                    | 1,617                       | -485                     |