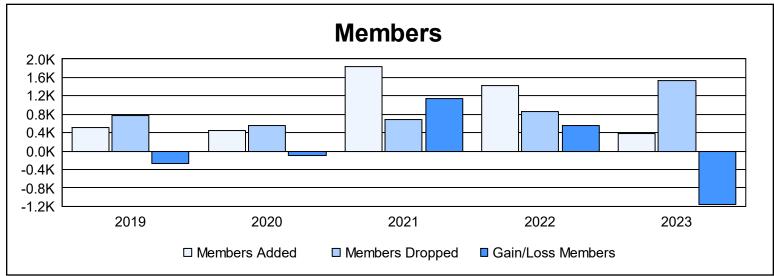

District 305 N2 As of June 2023 Cumulative

| Year      | New<br>Clubs | Dropped<br>Clubs | Gain/<br>Loss<br>Clubs | New<br>Members | Charter<br>Members | Reinstate<br>Members | Transfer<br>Members | Total<br>Member<br>Added | Total<br>Members<br>Dropped | Gain/<br>Loss<br>Members |
|-----------|--------------|------------------|------------------------|----------------|--------------------|----------------------|---------------------|--------------------------|-----------------------------|--------------------------|
| 2018-2019 | 6            | 6                | 0                      | 269            | 147                | 59                   | 30                  | 505                      | 778                         | -273                     |
| 2019-2020 | 6            | 8                | -2                     | 244            | 156                | 28                   | 20                  | 448                      | 550                         | -102                     |
| 2020-2021 | 41           | 6                | 35                     | 594            | 1,142              | 70                   | 33                  | 1,839                    | 695                         | 1,144                    |
| 2021-2022 | 33           | 9                | 24                     | 584            | 791                | 32                   | 12                  | 1,419                    | 865                         | 554                      |
| 2022-2023 | 1            | 19               | -18                    | 217            | 94                 | 65                   | 14                  | 390                      | 1,541                       | -1,151                   |
| Average   | 17           | 10               | 8                      | 382            | 466                | 51                   | 22                  | 920                      | 886                         | 34                       |