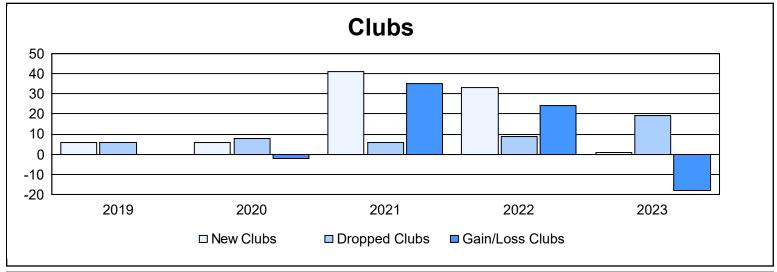

District 305 N2 As of June 2023 Cumulative

| Year      | New<br>Clubs | Dropped<br>Clubs | Gain/<br>Loss<br>Clubs | New<br>Members | Charter<br>Members | Reinstate<br>Members | Transfer<br>Members | Total<br>Member<br>Added | Total<br>Members<br>Dropped | Gain/<br>Loss<br>Members |
|-----------|--------------|------------------|------------------------|----------------|--------------------|----------------------|---------------------|--------------------------|-----------------------------|--------------------------|
| 2018-2019 | 6            | 6                | 0                      | 269            | 147                | 59                   | 30                  | 505                      | 778                         | -273                     |
| 2019-2020 | 6            | 8                | -2                     | 244            | 156                | 28                   | 20                  | 448                      | 550                         | -102                     |
| 2020-2021 | 41           | 6                | 35                     | 594            | 1,142              | 70                   | 33                  | 1,839                    | 695                         | 1,144                    |
| 2021-2022 | 33           | 9                | 24                     | 584            | 791                | 32                   | 12                  | 1,419                    | 865                         | 554                      |
| 2022-2023 | 1            | 19               | -18                    | 217            | 94                 | 65                   | 14                  | 390                      | 1,541                       | -1,151                   |
| Average   | 17           | 10               | 8                      | 382            | 466                | 51                   | 22                  | 920                      | 886                         | 34                       |