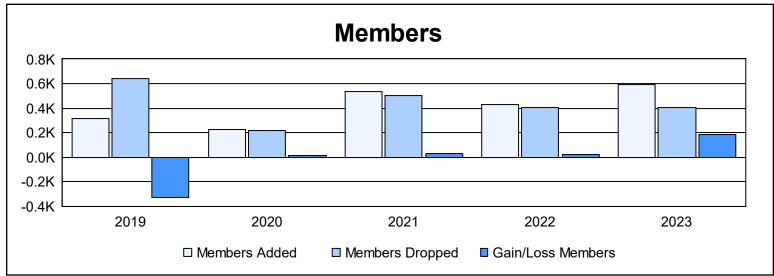

District 306 A1 As of June 2023 Cumulative

| Year      | New<br>Clubs | Dropped<br>Clubs | Gain/<br>Loss<br>Clubs | New<br>Members | Charter<br>Members | Reinstate<br>Members | Transfer<br>Members | Total<br>Member<br>Added | Total<br>Members<br>Dropped | Gain/<br>Loss<br>Members |
|-----------|--------------|------------------|------------------------|----------------|--------------------|----------------------|---------------------|--------------------------|-----------------------------|--------------------------|
| 2018-2019 | 6            | 9                | -3                     | 92             | 155                | 51                   | 18                  | 316                      | 641                         | -325                     |
| 2019-2020 | 4            | 3                | 1                      | 121            | 91                 | 6                    | 9                   | 227                      | 214                         | 13                       |
| 2020-2021 | 9            | 8                | 1                      | 199            | 252                | 78                   | 6                   | 535                      | 504                         | 31                       |
| 2021-2022 | 4            | 4                | 0                      | 215            | 134                | 69                   | 9                   | 427                      | 402                         | 25                       |
| 2022-2023 | 7            | 8                | -1                     | 346            | 191                | 47                   | 6                   | 590                      | 408                         | 182                      |
| Average   | 6            | 6                | 0                      | 195            | 165                | 50                   | 10                  | 419                      | 434                         | -15                      |