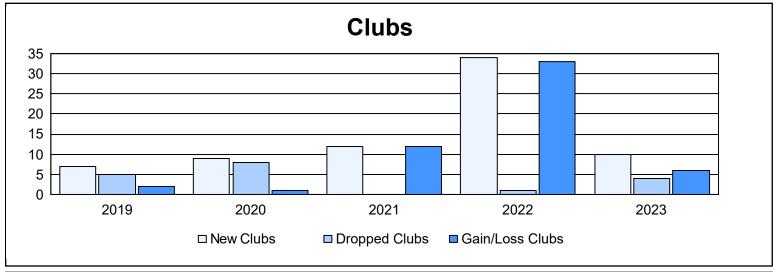

District 306 C1 As of June 2023 Cumulative

| Year      | New<br>Clubs | Dropped<br>Clubs | Gain/<br>Loss<br>Clubs | New<br>Members | Charter<br>Members | Reinstate<br>Members | Transfer<br>Members | Total<br>Member<br>Added | Total<br>Members<br>Dropped | Gain/<br>Loss<br>Members |
|-----------|--------------|------------------|------------------------|----------------|--------------------|----------------------|---------------------|--------------------------|-----------------------------|--------------------------|
| 2018-2019 | 7            | 5                | 2                      | 232            | 182                | 130                  | 10                  | 554                      | 706                         | -152                     |
| 2019-2020 | 9            | 8                | 1                      | 504            | 252                | 45                   | 7                   | 808                      | 481                         | 327                      |
| 2020-2021 | 12           | 0                | 12                     | 438            | 291                | 67                   | 16                  | 812                      | 721                         | 91                       |
| 2021-2022 | 34           | 1                | 33                     | 634            | 823                | 100                  | 15                  | 1,572                    | 475                         | 1,097                    |
| 2022-2023 | 10           | 4                | 6                      | 539            | 326                | 70                   | 28                  | 963                      | 1,185                       | -222                     |
| Average   | 14           | 4                | 11                     | 469            | 375                | 82                   | 15                  | 942                      | 714                         | 228                      |