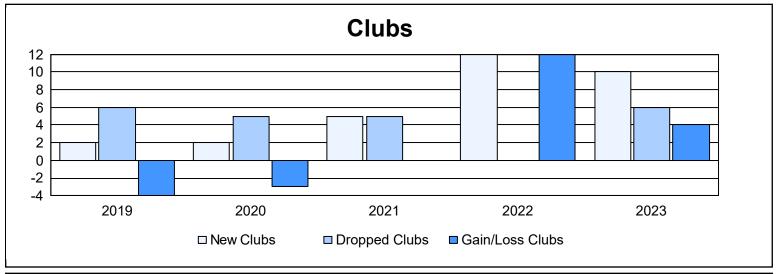

District 306 C2 As of June 2023 Cumulative

| Year      | New<br>Clubs | Dropped<br>Clubs | Gain/<br>Loss<br>Clubs | New<br>Members | Charter<br>Members | Reinstate<br>Members | Transfer<br>Members | Total<br>Member<br>Added | Total<br>Members<br>Dropped | Gain/<br>Loss<br>Members |
|-----------|--------------|------------------|------------------------|----------------|--------------------|----------------------|---------------------|--------------------------|-----------------------------|--------------------------|
| 2018-2019 | 2            | 6                | -4                     | 121            | 91                 | 68                   | 19                  | 299                      | 597                         | -298                     |
| 2019-2020 | 2            | 5                | -3                     | 197            | 79                 | 56                   | 1                   | 333                      | 375                         | -42                      |
| 2020-2021 | 5            | 5                | 0                      | 148            | 138                | 14                   | 23                  | 323                      | 453                         | -130                     |
| 2021-2022 | 12           | 0                | 12                     | 526            | 346                | 23                   | 7                   | 902                      | 497                         | 405                      |
| 2022-2023 | 10           | 6                | 4                      | 370            | 310                | 52                   | 18                  | 750                      | 467                         | 283                      |
| Average   | 6            | 4                | 2                      | 272            | 193                | 43                   | 14                  | 521                      | 478                         | 44                       |