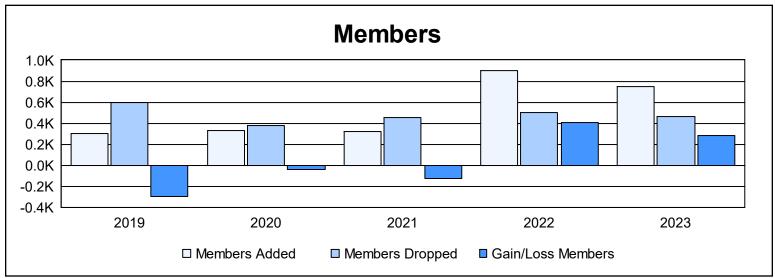

District 306 C2 As of June 2023 Cumulative

| Year      | New<br>Clubs | Dropped<br>Clubs | Gain/<br>Loss<br>Clubs | New<br>Members | Charter<br>Members | Reinstate<br>Members | Transfer<br>Members | Total<br>Member<br>Added | Total<br>Members<br>Dropped | Gain/<br>Loss<br>Members |
|-----------|--------------|------------------|------------------------|----------------|--------------------|----------------------|---------------------|--------------------------|-----------------------------|--------------------------|
| 2018-2019 | 2            | 6                | -4                     | 121            | 91                 | 68                   | 19                  | 299                      | 597                         | -298                     |
| 2019-2020 | 2            | 5                | -3                     | 197            | 79                 | 56                   | 1                   | 333                      | 375                         | -42                      |
| 2020-2021 | 5            | 5                | 0                      | 148            | 138                | 14                   | 23                  | 323                      | 453                         | -130                     |
| 2021-2022 | 12           | 0                | 12                     | 526            | 346                | 23                   | 7                   | 902                      | 497                         | 405                      |
| 2022-2023 | 10           | 6                | 4                      | 370            | 310                | 52                   | 18                  | 750                      | 467                         | 283                      |
| Average   | 6            | 4                | 2                      | 272            | 193                | 43                   | 14                  | 521                      | 478                         | 44                       |