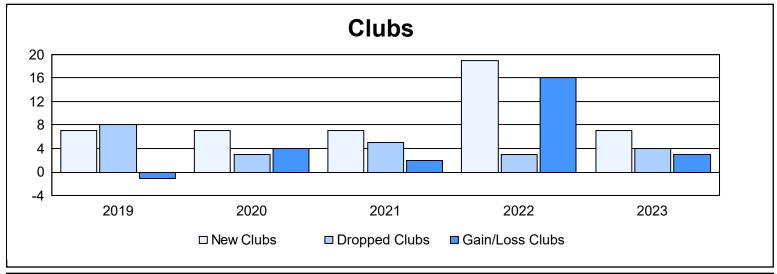

District 307 A1 As of June 2023 Cumulative

| Year      | New<br>Clubs | Dropped<br>Clubs | Gain/<br>Loss<br>Clubs | New<br>Members | Charter<br>Members | Reinstate<br>Members | Transfer<br>Members | Total<br>Member<br>Added | Total<br>Members<br>Dropped | Gain/<br>Loss<br>Members |
|-----------|--------------|------------------|------------------------|----------------|--------------------|----------------------|---------------------|--------------------------|-----------------------------|--------------------------|
| 2018-2019 | 7            | 8                | -1                     | 262            | 194                | 17                   | 10                  | 483                      | 696                         | -213                     |
| 2019-2020 | 7            | 3                | 4                      | 342            | 193                | 19                   | 42                  | 596                      | 555                         | 41                       |
| 2020-2021 | 7            | 5                | 2                      | 296            | 213                | 27                   | 15                  | 551                      | 517                         | 34                       |
| 2021-2022 | 19           | 3                | 16                     | 506            | 526                | 17                   | 32                  | 1,081                    | 905                         | 176                      |
| 2022-2023 | 7            | 4                | 3                      | 256            | 243                | 160                  | 14                  | 673                      | 566                         | 107                      |
| Average   | 9            | 5                | 5                      | 332            | 274                | 48                   | 23                  | 677                      | 648                         | 29                       |