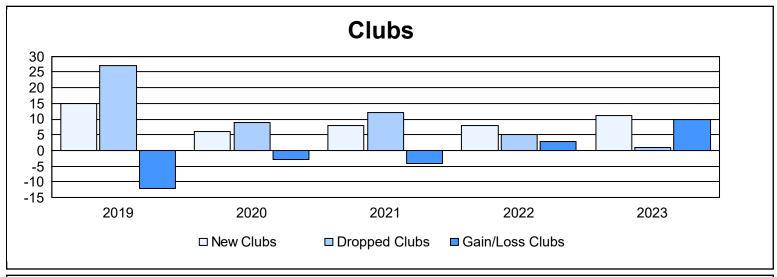

District 307 A2 As of June 2023 Cumulative

| Year      | New<br>Clubs | Dropped<br>Clubs | Gain/<br>Loss<br>Clubs | New<br>Members | Charter<br>Members | Reinstate<br>Members | Transfer<br>Members | Total<br>Member<br>Added | Total<br>Members<br>Dropped | Gain/<br>Loss<br>Members |
|-----------|--------------|------------------|------------------------|----------------|--------------------|----------------------|---------------------|--------------------------|-----------------------------|--------------------------|
| 2018-2019 | 15           | 27               | -12                    | 561            | 419                | 43                   | 11                  | 1,034                    | 1,409                       | -375                     |
| 2019-2020 | 6            | 9                | -3                     | 739            | 271                | 43                   | 34                  | 1,087                    | 717                         | 370                      |
| 2020-2021 | 8            | 12               | -4                     | 880            | 273                | 54                   | 30                  | 1,237                    | 1,050                       | 187                      |
| 2021-2022 | 8            | 5                | 3                      | 664            | 233                | 14                   | 9                   | 920                      | 863                         | 57                       |
| 2022-2023 | 11           | 1                | 10                     | 678            | 296                | 51                   | 18                  | 1,043                    | 657                         | 386                      |
| Average   | 10           | 11               | -1                     | 704            | 298                | 41                   | 20                  | 1,064                    | 939                         | 125                      |