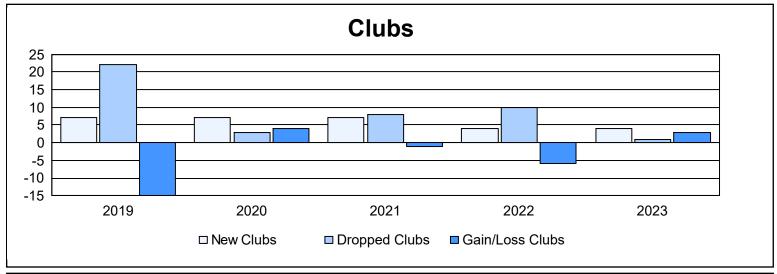

District 307B1 As of June 2023 Cumulative

| Year      | New<br>Clubs | Dropped<br>Clubs | Gain/<br>Loss<br>Clubs | New<br>Members | Charter<br>Members | Reinstate<br>Members | Transfer<br>Members | Total<br>Member<br>Added | Total<br>Members<br>Dropped | Gain/<br>Loss<br>Members |
|-----------|--------------|------------------|------------------------|----------------|--------------------|----------------------|---------------------|--------------------------|-----------------------------|--------------------------|
| 2018-2019 | 7            | 22               | -15                    | 339            | 161                | 6                    | 13                  | 519                      | 905                         | -386                     |
| 2019-2020 | 7            | 3                | 4                      | 204            | 189                | 10                   | 6                   | 409                      | 566                         | -157                     |
| 2020-2021 | 7            | 8                | -1                     | 294            | 199                | 19                   | 3                   | 515                      | 466                         | 49                       |
| 2021-2022 | 4            | 10               | -6                     | 371            | 151                | 16                   | 7                   | 545                      | 496                         | 49                       |
| 2022-2023 | 4            | 1                | 3                      | 250            | 100                | 17                   | 5                   | 372                      | 346                         | 26                       |
| Average   | 6            | 9                | -3                     | 292            | 160                | 14                   | 7                   | 472                      | 556                         | -84                      |