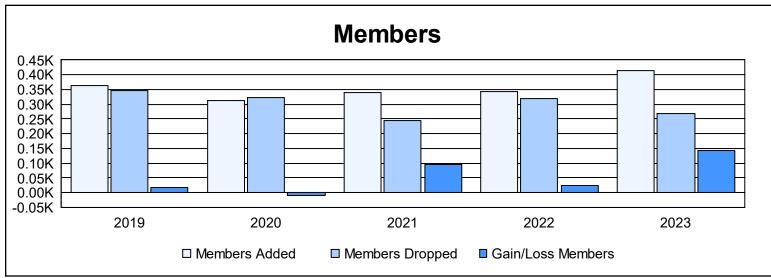

District 308 B1 As of June 2023 Cumulative

| Year      | New<br>Clubs | Dropped<br>Clubs | Gain/<br>Loss<br>Clubs | New<br>Members | Charter<br>Members | Reinstate<br>Members | Transfer<br>Members | Total<br>Member<br>Added | Total<br>Members<br>Dropped | Gain/<br>Loss<br>Members |
|-----------|--------------|------------------|------------------------|----------------|--------------------|----------------------|---------------------|--------------------------|-----------------------------|--------------------------|
| 2018-2019 | 3            | 0                | 3                      | 253            | 74                 | 13                   | 23                  | 363                      | 347                         | 16                       |
| 2019-2020 | 1            | 0                | 1                      | 243            | 48                 | 17                   | 5                   | 313                      | 323                         | -10                      |
| 2020-2021 | 3            | 0                | 3                      | 241            | 79                 | 6                    | 15                  | 341                      | 244                         | 97                       |
| 2021-2022 | 3            | 0                | 3                      | 199            | 109                | 33                   | 2                   | 343                      | 320                         | 23                       |
| 2022-2023 | 5            | 0                | 5                      | 278            | 114                | 8                    | 13                  | 413                      | 270                         | 143                      |
| Average   | 3            | 0                | 3                      | 243            | 85                 | 15                   | 12                  | 355                      | 301                         | 54                       |