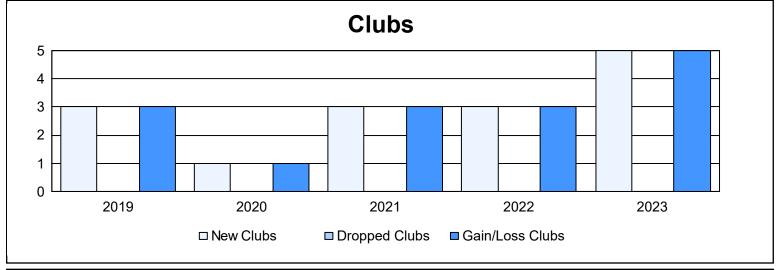

District 308 B1 As of June 2023 Cumulative

| Year      | New<br>Clubs | Dropped<br>Clubs | Gain/<br>Loss<br>Clubs | New<br>Members | Charter<br>Members | Reinstate<br>Members | Transfer<br>Members | Total<br>Member<br>Added | Total<br>Members<br>Dropped | Gain/<br>Loss<br>Members |
|-----------|--------------|------------------|------------------------|----------------|--------------------|----------------------|---------------------|--------------------------|-----------------------------|--------------------------|
| 2018-2019 | 3            | 0                | 3                      | 253            | 74                 | 13                   | 23                  | 363                      | 347                         | 16                       |
| 2019-2020 | 1            | 0                | 1                      | 243            | 48                 | 17                   | 5                   | 313                      | 323                         | -10                      |
| 2020-2021 | 3            | 0                | 3                      | 241            | 79                 | 6                    | 15                  | 341                      | 244                         | 97                       |
| 2021-2022 | 3            | 0                | 3                      | 199            | 109                | 33                   | 2                   | 343                      | 320                         | 23                       |
| 2022-2023 | 5            | 0                | 5                      | 278            | 114                | 8                    | 13                  | 413                      | 270                         | 143                      |
| Average   | 3            | 0                | 3                      | 243            | 85                 | 15                   | 12                  | 355                      | 301                         | 54                       |