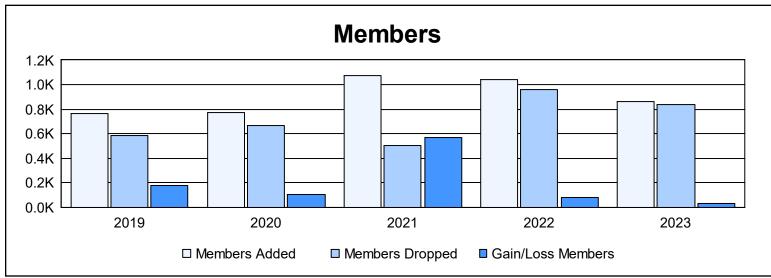

District 308 B2 As of June 2023 Cumulative

| Year      | New<br>Clubs | Dropped<br>Clubs | Gain/<br>Loss<br>Clubs | New<br>Members | Charter<br>Members | Reinstate<br>Members | Transfer<br>Members | Total<br>Member<br>Added | Total<br>Members<br>Dropped | Gain/<br>Loss<br>Members |
|-----------|--------------|------------------|------------------------|----------------|--------------------|----------------------|---------------------|--------------------------|-----------------------------|--------------------------|
| 2018-2019 | 11           | 0                | 11                     | 370            | 362                | 13                   | 15                  | 760                      | 582                         | 178                      |
| 2019-2020 | 8            | 3                | 5                      | 519            | 210                | 20                   | 22                  | 771                      | 666                         | 105                      |
| 2020-2021 | 16           | 0                | 16                     | 618            | 413                | 25                   | 15                  | 1,071                    | 506                         | 565                      |
| 2021-2022 | 21           | 6                | 15                     | 464            | 537                | 16                   | 23                  | 1,040                    | 961                         | 79                       |
| 2022-2023 | 7            | 7                | 0                      | 526            | 261                | 50                   | 28                  | 865                      | 836                         | 29                       |
| Average   | 13           | 3                | 9                      | 499            | 357                | 25                   | 21                  | 901                      | 710                         | 191                      |