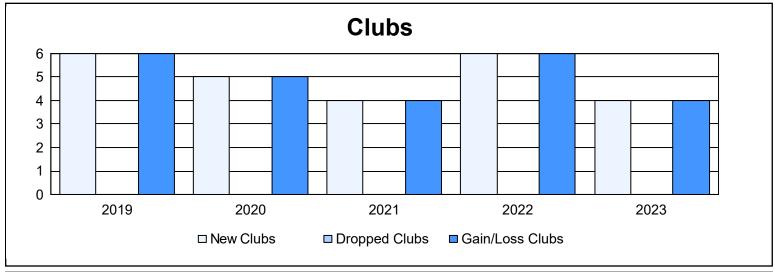

District 309 As of June 2023 Cumulative

| Year      | New<br>Clubs | Dropped<br>Clubs | Gain/<br>Loss<br>Clubs | New<br>Members | Charter<br>Members | Reinstate<br>Members | Transfer<br>Members | Total<br>Member<br>Added | Total<br>Members<br>Dropped | Gain/<br>Loss<br>Members |
|-----------|--------------|------------------|------------------------|----------------|--------------------|----------------------|---------------------|--------------------------|-----------------------------|--------------------------|
| 2018-2019 | 6            | 0                | 6                      | 253            | 149                | 19                   | 7                   | 428                      | 319                         | 109                      |
| 2019-2020 | 5            | 0                | 5                      | 280            | 138                | 35                   | 9                   | 462                      | 392                         | 70                       |
| 2020-2021 | 4            | 0                | 4                      | 280            | 138                | 48                   | 8                   | 474                      | 373                         | 101                      |
| 2021-2022 | 6            | 0                | 6                      | 292            | 236                | 27                   | 4                   | 559                      | 428                         | 131                      |
| 2022-2023 | 4            | 0                | 4                      | 584            | 203                | 23                   | 5                   | 815                      | 372                         | 443                      |
| Average   | 5            | 0                | 5                      | 338            | 173                | 30                   | 7                   | 548                      | 377                         | 171                      |